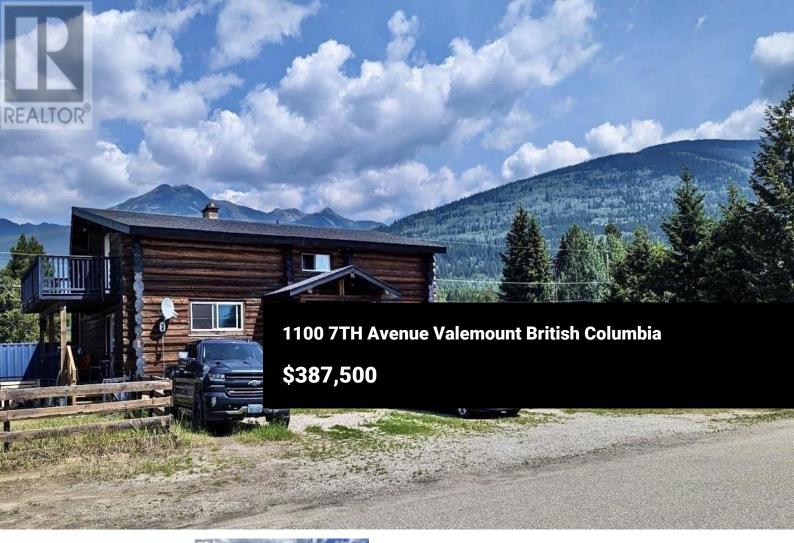

Charming 8-bedroom log home with breathtaking views and B&B potential! This beautiful 8-bedroom, 3-bathroom log home offers incredible potential as a family residence, vacation property, or as a bed & breakfast. Spanning three levels, the home features bedrooms on each floor, providing privacy and flexibility. The basement includes a separate entrance and a partial kitchen --perfect for guests, tenants, or a private suite setup. Enjoy stunning mountain views from the decks, ideal for morning coffee or evening relaxation. Nestled on a spacious, corner lot in a quiet, family-friendly neighborhood, you're just a short walk from downtown and the popular bike park. Whether you're working remotely or hosting visitors, this cozy yet versatile home combines rustic charm with modern convenience! (id:6769)