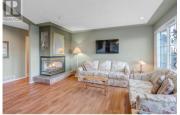

Great Family Home with Lakeview and Low maintenance yard. Level entry home with spacious foyer & double entry doors, French doors to the family room, also on this level 2p bathroom, separate laundry room, large storage/flex room, office and access to the oversize garage. Upstairs, bright living room with gas fireplace, dining room, kitchen, built in eating area, patio slider to the partially covered outdoor area to relax dine and enjoy the view. Also on this level, 3 bedrooms, including the Primary/Master bedroom with double closets and ensuite also a 5 p bathroom and. The home has full width front deck with access from the living room and and primary bedroom. Home is situated along multi use trail for walking, biking into town or to Adventure out to wineries or Summerland sweets. Situated below Giants Head Mountain park so no rear neighbors. Updates included Gas forced air furnace & air conditioning unit in 2023 with 10 warranty. Additional driveway for your RV or extra parking. Easy to view, Call today. (id:6769)