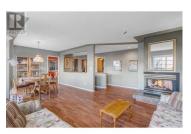

Great Family Home with Lakeview and Low maintenance yard. Level entry home with spacious foyer & double entry doors, French doors to the family room, also on this level 2p bathroom, separate laundry room, large storage/flex room, office and access to the oversize garage. Upstairs, bright living room with gas fireplace, dining room, kitchen, built in eating area, patio slider to the partially covered outdoor area to relax dine and enjoy the view. Also on this level, 3 bedrooms, including the Primary/Master bedroom with double closets and ensuite also a 5 p bathroom and. The home has full width front deck with access from the living room and and primary bedroom. Home is situated along multi use trail for walking, biking into town or to Adventure out to wineries or Summerland sweets. Situated below Giants Head Mountain park so no rear neighbors. Updates included Gas forced air furnace & air conditioning unit in 2023 with 10 warranty. Additional driveway for your RV or extra parking. Easy to view, Call today. (id:6769)