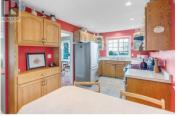

Great Family Home with Lakeview and Low maintenance yard. Level entry home with spacious foyer & double entry doors, French doors to the family room, also on this level 2p bathroom, separate laundry room, large storage/flex room, office and access to the oversize garage. Upstairs, bright living room with gas fireplace, dining room, kitchen, built in eating area, patio slider to the partially covered outdoor area to relax dine and enjoy the view. Also on this level, 3 bedrooms, including the Primary/Master bedroom with double closets and ensuite also a 5 p bathroom and. The home has full width front deck with access from the living room and and primary bedroom. Home is situated along multi use trail for walking, biking into town or to Adventure out to wineries or Summerland sweets. Situated below Giants Head Mountain park so no rear neighbors. Updates included Gas forced air furnace & air conditioning unit in 2023 with 10 warranty. Additional driveway for your RV or extra parking. Easy to view, Call today. (id:6769)