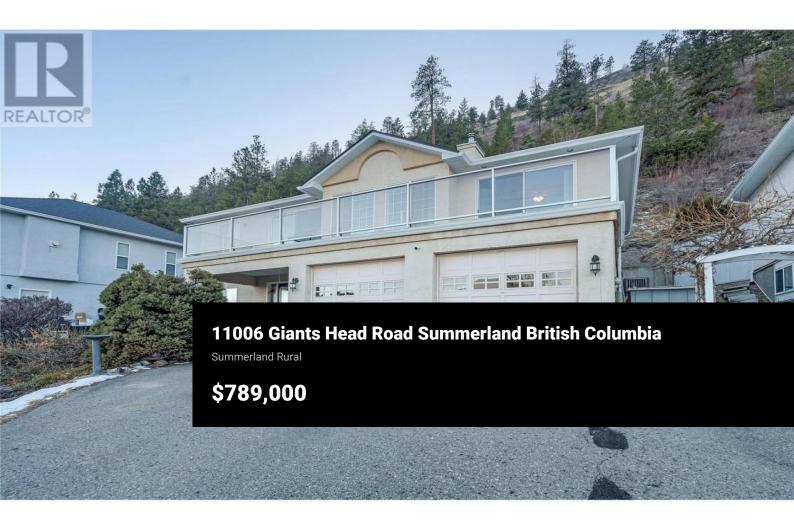

Great Family Home with Lakeview and Low maintenance yard. Level entry home with spacious foyer & double entry doors, French doors to the family room, also on this level 2p bathroom, separate laundry room, large storage/flex room, office and access to the oversize garage. Upstairs, bright living room with gas fireplace, dining room, kitchen, built in eating area, patio slider to the partially covered outdoor area to relax dine and enjoy the view. Also on this level, 3 bedrooms, including the Primary/Master bedroom with double closets and ensuite also a 5 p bathroom and. The home has full width front deck with access from the living room and and primary bedroom. Home is situated along multi use trail for walking, biking into town or to Adventure out to wineries or Summerland sweets. Situated below Giants Head Mountain park so no rear neighbors. Updates included Gas forced air furnace & air conditioning unit in 2023 with 10 warranty. Additional driveway for your RV or extra parking. Easy to view, Call today. (id:6769)