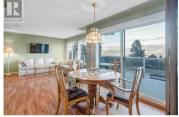

Great Family Home with Lakeview and Low maintenance yard. Level entry home with spacious foyer & double entry doors, French doors to the family room, also on this level 2p bathroom, separate laundry room, large storage/flex room, office and access to the oversize garage. Upstairs, bright living room with gas fireplace, dining room, kitchen, built in eating area, patio slider to the partially covered outdoor area to relax dine and enjoy the view. Also on this level, 3 bedrooms, including the Primary/Master bedroom with double closets and ensuite also a 5 p bathroom and. The home has full width front deck with access from the living room and and primary bedroom. Home is situated along multi use trail for walking, biking into town or to Adventure out to wineries or Summerland sweets. Situated below Giants Head Mountain park so no rear neighbors. Updates included Gas forced air furnace & air conditioning unit in 2023 with 10 warranty. Additional driveway for your RV or extra parking. Easy to view, Call today. (id:6769)