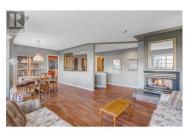

Quick Possession! Great Family Home with Lakeview and Low maintenance yard. Level entry home with spacious foyer & double entry doors, French doors to the family room, also on this level 2p bathroom, separate laundry room, large storage/flex room, office and access to the oversize garage. Upstairs, bright living room with gas fireplace, dining room, kitchen, built in eating area, patio slider to the partially covered outdoor area to relax dine and enjoy the view. Also on this level, 3 bedrooms, including the Primary/Master bedroom with double closets and ensuite also a 5 p bathroom and. The home has full width front deck with access from the living room and and primary bedroom. Home is situated along multi use trail for walking, biking into town or to Adventure out to wineries or Summerland sweets. Situated below Giants Head Mountain park so no rear neighbors. Updates included Gas forced air furnace & air conditioning unit in 2023 with 10 warranty. Additional driveway for your RV or extra parking. Easy to view, Call today. (id:6769)