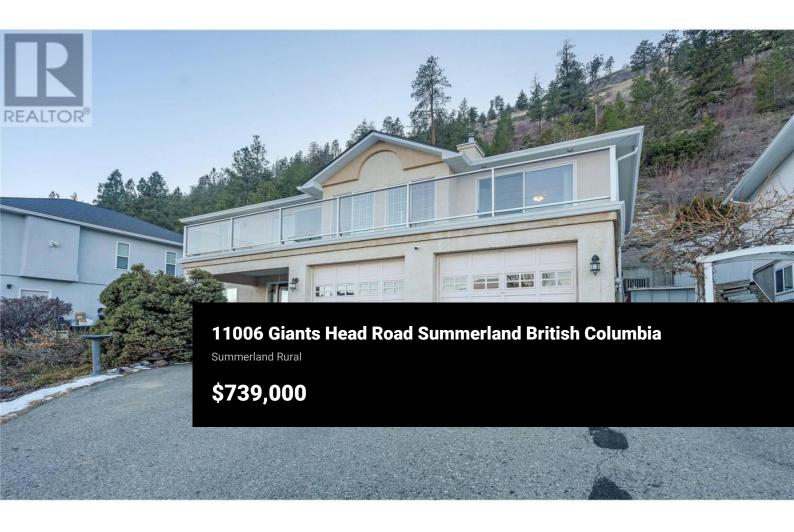

Quick Possession! Great Family Home with Lakeview and Low maintenance yard. Level entry home with spacious foyer & double entry doors, French doors to the family room, also on this level 2p bathroom, separate laundry room, large storage/flex room, office and access to the oversize garage. Upstairs, bright living room with gas fireplace, dining room, kitchen, built in eating area, patio slider to the partially covered outdoor area to relax dine and enjoy the view. Also on this level, 3 bedrooms, including the Primary/Master bedroom with double closets and ensuite also a 5 p bathroom and. The home has full width front deck with access from the living room and and primary bedroom. Home is situated along multi use trail for walking, biking into town or to Adventure out to wineries or Summerland sweets. Situated below Giants Head Mountain park so no rear neighbors. Updates included Gas forced air furnace & air conditioning unit in 2023 with 10 warranty. Additional driveway for your RV or extra parking. Easy to view, Call today. (id:6769)