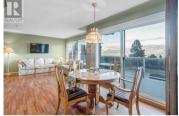

Quick Possession! Great Family Home with Lakeview and Low maintenance yard. Level entry home with spacious foyer & double entry doors, French doors to the family room, also on this level 2p bathroom, separate laundry room, large storage/flex room, office and access to the oversize garage. Upstairs, bright living room with gas fireplace, dining room, kitchen, built in eating area, patio slider to the partially covered outdoor area to relax dine and enjoy the view. Also on this level, 3 bedrooms, including the Primary/Master bedroom with double closets and ensuite also a 5 p bathroom and. The home has full width front deck with access from the living room and and primary bedroom. Home is situated along multi use trail for walking, biking into town or to Adventure out to wineries or Summerland sweets. Situated below Giants Head Mountain park so no rear neighbors. Updates included Gas forced air furnace & air conditioning unit in 2023 with 10 warranty. Additional driveway for your RV or extra parking. Easy to view, Call today. (id:6769)