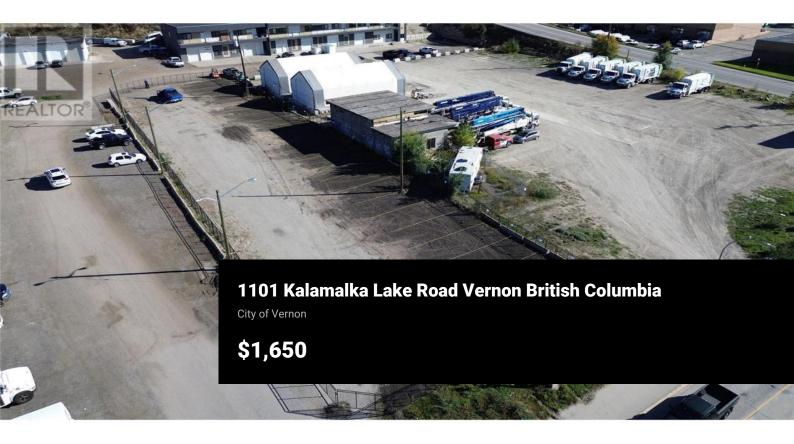

Land space available for lease in this commercial complex in a very desirable location of Vernon - close to Kal Lake, Vernon Golf Course and many other strong commercial and industrial companies near by. Small or large parcels of land leases and multiple choices of different kind of office spaces. Next to BC hydro, across the street from Fortis Gas, Vernon Golf Club and Kal Tire Head Office, this location is one of a kind. The property will undergo a full interior and exterior renovation and site clean up to turn it into a nice commercial plaza with multiple tenants. The city has gone through a extensive amount of infrastructure improvements and added a bike lane leading to Kal Lake and the rail trail. The location is one of a kind with lots of growth ahead of it. Lease rate is \$1,650/month plus GST. (id:6769)