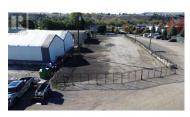

Land space available for lease in this commercial complex in a very desirable location of Vernon - close to Kal Lake, Vernon Golf Course and many other strong commercial and industrial companies near by. Small or large parcels of land leases and multiple choices of different kind of office spaces. Next to BC hydro, across the street from Fortis Gas, Vernon Golf Club and Kal Tire Head Office, this location is one of a kind. The property will undergo a full interior and exterior renovation and site clean up to turn it into a nice commercial plaza with multiple tenants. The city has gone through a extensive amount of infrastructure improvements and added a bike lane leading to Kal Lake and the rail trail. The location is one of a kind with lots of growth ahead of it. Lease rate is \$1,650/month plus GST. (id:6769)