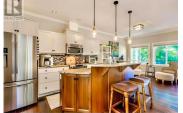

Exceptional family home nestled in the picturesque town of Summerland, BC. OVER 3850+ square feet of living space, this home is the perfect blend of comfort, style, and it is a STEADY INCOME source. As you step inside, you'll be greeted by an abundance of natural light through the large, bright windows. The main level features a luxurious kitchen adorned with granite countertops and stainless steel appliances, making meal preparation a joy. The adjoining living area is warmed by a cozy gas fireplace, creating an inviting atmosphere for gatherings. This property offers 6 GENEROUSLY- SIZED BEDROOMS, 4 bathrooms, AND there's ample space for family and/or guests. Additionally, this property offers a unique income opportunity with a legal 1-bed suite and room to grow (ask your REALTOR about the new BC gov rules) PROVIDING FINANCIAL STABILITY. This home caters to your lifestyle with an additional family room with plumbed in wet bar, a flex room (currently a gym), and 2 spacious decks for outdoor relaxation. The expansive, fully fenced backyard offers privacy and space for endless outdoor activities. Parking is abreeze with a double garage and additional parking at the top of the driveway. Located in close proximity to schools, shopping, and amenities, this home combines convenience with comfort. Don't miss the chance to make this your family's perfect home with an added income sour...