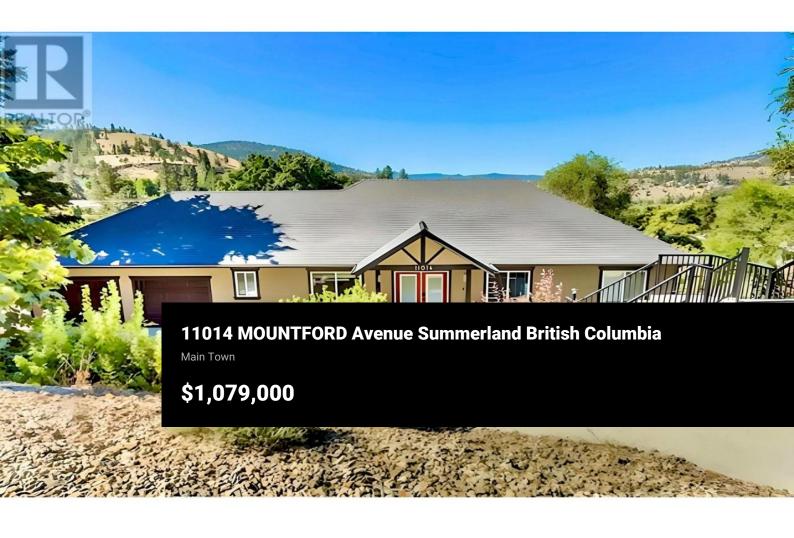

Exceptional family home nestled in the picturesque town of Summerland, BC. OVER 3850+ square feet of living space, this home is the perfect blend of comfort, style, and it is a STEADY INCOME source. As you step inside, you'll be greeted by an abundance of natural light through the large, bright windows. The main level features a luxurious kitchen adorned with granite countertops and stainless steel appliances, making meal preparation a joy. The adjoining living area is warmed by a cozy gas fireplace, creating an inviting atmosphere for gatherings. This property offers 6 GENEROUSLY- SIZED BEDROOMS, 4 bathrooms, AND there's ample space for family and/or guests. Additionally, this property offers a unique income opportunity with a legal 1-bed suite and room to grow (ask your REALTOR about the new BC gov rules) PROVIDING FINANCIAL STABILITY. This home caters to your lifestyle with an additional family room with plumbed in wet bar, a flex room (currently a gym), and 2 spacious decks for outdoor relaxation. The expansive, fully fenced backyard offers privacy and space for endless outdoor activities. Parking is abreeze with a double garage and additional parking at the top of the driveway. Located in close proximity to schools, shopping, and amenities, this home combines convenience with comfort. Don't miss the chance to make this your family's perfect home with an added income sour...