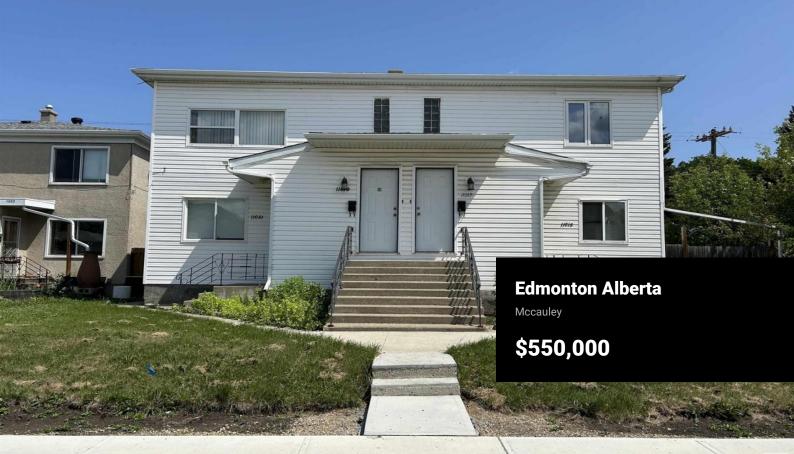

Upgraded 4 plex located at central with close proximity to bus, shops , schools and Chinatown. Each unit has its own address, 2 separate entrances and power meter. 2 units with 1 bedroom (11015 & 11017) and 2 units with 2 bedrooms (11019 & 11021). Recently renovated. Newer shingles, windows, 2 newer hi-efficiency furnaces and hot water tank. All units come with laminated flooring. The storage room has rough in waterpipe potential for insuite laundry. There are 6 parking stalls at rear plus ample parking at front. Full basement with coin operated laundry room and lots of storage spaces. DC1 zoning. Easy to operate with room to increase rent. Ideal investment property. Seller to provide title insurance in lieu of real property report on closing. (id:6769)