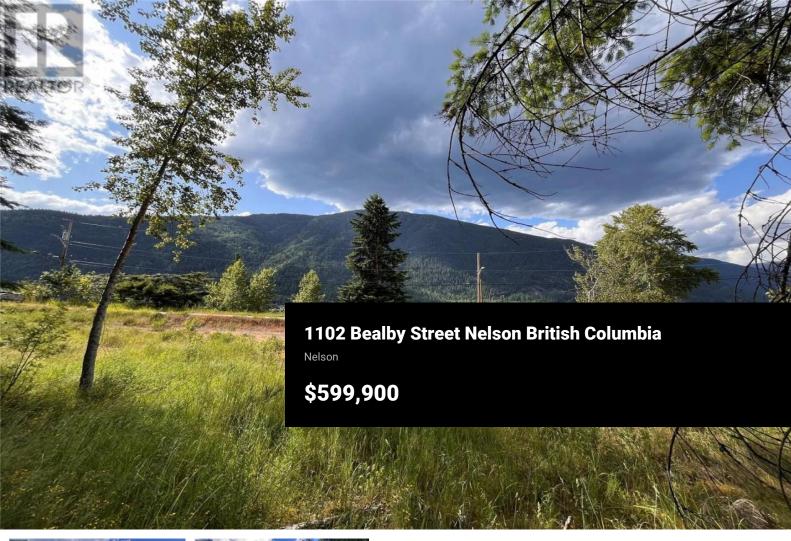

Developers pay attention to this 0.62 acre apartment friendly site with great views overlooking Kootenay Lake. This in an easily accessed corner lot in a great location that's below the snow line in winter and has low-slope arterial roads connecting it to downtown for an easy commute with the bike route nearby as well. Just blocks from the waterfront pathway and an easy walk past the local coffee shop on the way to Lakeside park. Short commute to Selkirk 10th Street campus, LVR or Hume Elementary. Great views of the West Arm of Kootenay Lake. GST is applicable over and above the asking price. Drone photos from various elevations are available to help you get an idea of what the view would be like at different floors. (id:6769)