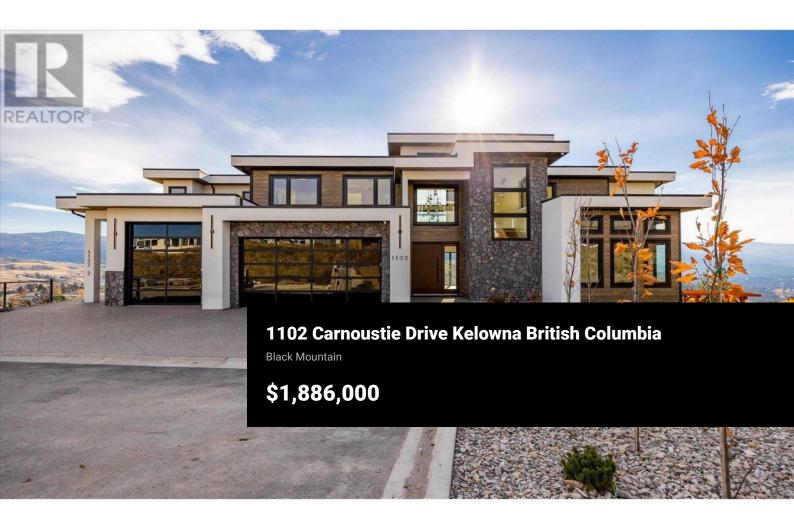

Stunning MOVE-IN READY new-build in Black Mountain by Owl Nest View Homes! With 7 bedrooms and 8 bathrooms, this is an expansive 6,300 square foot residence. Upon entering this newly constructed home, you are greeted with a 30' ceiling in the great room, allowing ample light into the home. The kitchen space features a massive kitchen island, a spice kitchen area, mudroom/laundry room, and access to the triple car garage. The master is on the main floor, offering a large walk-in closet and spacious master ensuite bathroom. There is another bedroom/den on the main, great for a bright office space. Upstairs, there is another master bedroom, alongside a large recreational room area. Additionally, over the garage, there is a legal suite with a separate entrance and a full kitchen, bedroom, and bathroom. This is an incredibly luxurious suite with great views. Downstairs, the basement is fully finished, including the suspended slab under the triple car garage. There are 3 more bedrooms, 3 bathrooms, and a large wet-bar area, great for entertaining. Fully landscaped incl. pergola area! This is your opportunity to get into an incredibly spacious home with views, a triple car garage, legal suite, 6300+ sq.ft. of living space, and room for all your family and guests, all located on an oversized lot at the end of a cul-de-sac! Price + GST. (id:6769)