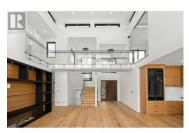

Stunning MOVE-IN READY new-build in Black Mountain by Owl Nest View Homes! With 7 bedrooms and 8 bathrooms, this is an expansive 6,300 square foot residence. Upon entering this newly constructed home, you are greeted with a 30' ceiling in the great room, allowing ample light into the home. The kitchen space features a massive kitchen island, a spice kitchen area, mudroom/laundry room, and access to the triple car garage. The master is on the main floor, offering a large walk-in closet and spacious master ensuite bathroom. There is another bedroom/den on the main, great for a bright office space. Upstairs, there is another master bedroom, alongside a large recreational room area. Additionally, over the garage, there is a legal suite with a separate entrance and a full kitchen, bedroom, and bathroom. This is an incredibly luxurious suite with great views. Downstairs, the basement is fully finished, including the suspended slab under the triple car garage. There are 3 more bedrooms, 3 bathrooms, and a large wet-bar area, great for entertaining. Fully landscaped incl. pergola area! This is your opportunity to get into an incredibly spacious home with views, a triple car garage, legal suite, 6300+ sq.ft. of living space, and room for all your family and guests, all located on an oversized lot at the end of a cul-de-sac! Price + GST. (id:6769)