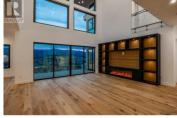

Stunning MOVE-IN READY new-build in Black Mountain by Owl Nest View Homes! With 7 bedrooms and 8 bathrooms, this is an expansive 6,300 square foot residence. Upon entering this newly constructed home, you are greeted with a 30' ceiling in the great room, allowing ample light into the home. The kitchen space features a massive kitchen island, a spice kitchen area, mudroom/laundry room, and access to the triple car garage. The master is on the main floor, offering a large walk-in closet and spacious master ensuite bathroom. There is another bedroom/den on the main, great for a bright office space. Upstairs, there is another master bedroom, alongside a large recreational room area. Additionally, over the garage, there is a legal suite with a separate entrance and a full kitchen, bedroom, and bathroom. This is an incredibly luxurious suite with great views. Downstairs, the basement is fully finished, including the suspended slab under the triple car garage. There are 3 more bedrooms, 3 bathrooms, and a large wet-bar area, great for entertaining. Fully landscaped incl. pergola area! This is your opportunity to get into an incredibly spacious home with views, a triple car garage, legal suite, 6300+ sq.ft. of living space, and room for all your family and guests, all located on an oversized lot at the end of a cul-de-sac! Price + GST. (id:6769)