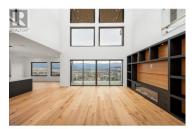

Stunning MOVE-IN READY new-build in Black Mountain by Owl Nest View Homes! With 7 bedrooms and 8 bathrooms, this is an expansive 6,300 square foot residence. Upon entering this newly constructed home, you are greeted with a 30' ceiling in the great room, allowing ample light into the home. The kitchen space features a massive kitchen island, a spice kitchen area, mudroom/laundry room, and access to the triple car garage. The master is on the main floor, offering a large walk-in closet and spacious master ensuite bathroom. There is another bedroom/den on the main, great for a bright office space. Upstairs, there is another master bedroom, alongside a large recreational room area. Additionally, over the garage, there is a legal suite with a separate entrance and a full kitchen, bedroom, and bathroom. This is an incredibly luxurious suite with great views. Downstairs, the basement is fully finished, including the suspended slab under the triple car garage. There are 3 more bedrooms, 3 bathrooms, and a large wet-bar area, great for entertaining. Fully landscaped incl. pergola area! This is your opportunity to get into an incredibly spacious home with views, a triple car garage, legal suite, 6300+ sq.ft. of living space, and room for all your family and guests, all located on an oversized lot at the end of a cul-de-sac! Price + GST. (id:6769)