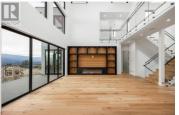

Stunning MOVE-IN READY new-build in Black Mountain by Owl Nest View Homes! With 7 bedrooms and 8 bathrooms, this is an expansive 6,300 square foot residence. Upon entering this newly constructed home, you are greeted with a 30' ceiling in the great room, allowing ample light into the home. The kitchen space features a massive kitchen island, a spice kitchen area, mudroom/laundry room, and access to the triple car garage. The master is on the main floor, offering a large walk-in closet and spacious master ensuite bathroom. There is another bedroom/den on the main, great for a bright office space. Upstairs, there is another master bedroom, alongside a large recreational room area. Additionally, over the garage, there is a legal suite with a separate entrance and a full kitchen, bedroom, and bathroom. This is an incredibly luxurious suite with great views. Downstairs, the basement is fully finished, including the suspended slab under the triple car garage. There are 3 more bedrooms, 3 bathrooms, and a large wet-bar area, great for entertaining. Fully landscaped incl. pergola area! This is your opportunity to get into an incredibly spacious home with views, a triple car garage, legal suite, 6300+ sq.ft. of living space, and room for all your family and guests, all located on an oversized lot at the end of a cul-de-sac! Price + GST. (id:6769)