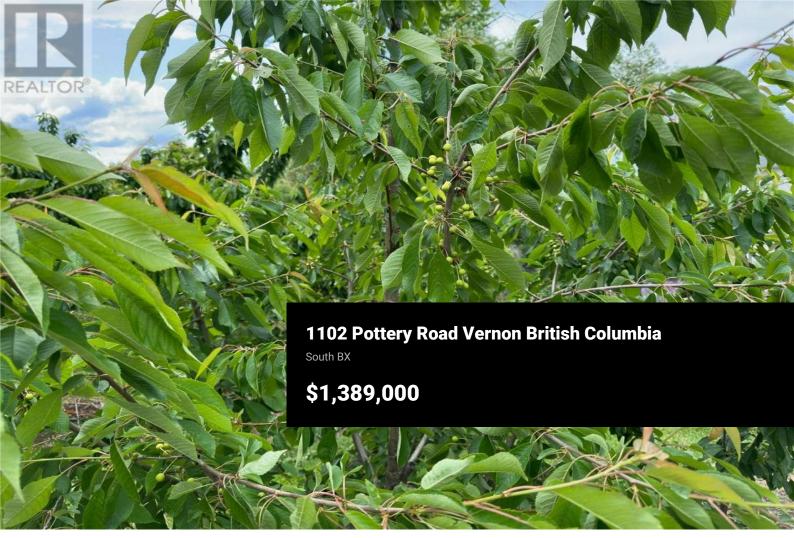

Don't miss this incredible opportunity to own 10 acres of flat, fully usable land in the highly desirable South BX area of Vernon, right within city limits! Tucked beside an established, thriving neighborhood and just minutes from schools like Hillview Elementary and Vernon Secondary, this property offers the perfect blend of rural serenity and urban convenience. Zoned ALR and already home to a thriving cherry orchard, this land features almost 8 acres of mature Staccato cherry trees (5 years old) and 1 acres of Centennial cherries (2 years old), all nearing full production. You have flat space to build your dream home, hold for future appreciation with close proximity to town—opportunities like this in South BX are extremely rare. There is a trailer on the farm that require some updates, but it could be used by the potential buyer if needed. Flat land, prime location, endless potential! (id:6769)