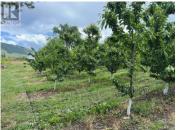

Don't miss this incredible opportunity to own 10 acres of flat, fully usable land in the highly desirable South BX area of Vernon, right within city limits! Tucked beside an established, thriving neighborhood and just minutes from schools like Hillview Elementary and Vernon Secondary, this property offers the perfect blend of rural serenity and urban convenience. Zoned ALR and already home to a thriving cherry orchard, this land features almost 8 acres of mature Staccato cherry trees (5 years old) and 1 acres of Centennial cherries (2 years old), all nearing full production. You have flat space to build your dream home, hold for future appreciation with close proximity to town—opportunities like this in South BX are extremely rare. There is a trailer on the farm that require some updates, but it could be used by the potential buyer if needed. Flat land, prime location, endless potential! (id:6769)