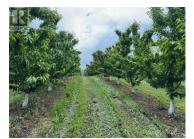

Don't miss this incredible opportunity to own 10 acres of flat, fully usable land in the highly desirable South BX area of Vernon, right within city limits! Tucked beside an established, thriving neighborhood and just minutes from schools like Hillview Elementary and Vernon Secondary, this property offers the perfect blend of rural serenity and urban convenience. Zoned ALR and already home to a thriving cherry orchard, this land features almost 8 acres of mature Staccato cherry trees (5 years old) and 1 acres of Centennial cherries (2 years old), all nearing full production. You have flat space to build your dream home, hold for future appreciation with close proximity to town—opportunities like this in South BX are extremely rare. There is a trailer on the farm that require some updates, but it could be used by the potential buyer if needed. Flat land, prime location, endless potential! (id:6769)