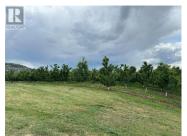

Don't miss this incredible opportunity to own 10 acres of flat, fully usable land in the highly desirable South BX area of Vernon, right within city limits! Tucked beside an established, thriving neighborhood and just minutes from schools like Hillview Elementary and Vernon Secondary, this property offers the perfect blend of rural serenity and urban convenience. Zoned ALR and already home to a thriving cherry orchard, this land features almost 8 acres of mature Staccato cherry trees (5 years old) and 1 acres of Centennial cherries (2 years old), all nearing full production. You have flat space to build your dream home, hold for future appreciation with close proximity to town—opportunities like this in South BX are extremely rare. There is a trailer on the farm that require some updates, but it could be used by the potential buyer if needed. Flat land, prime location, endless potential! (id:6769)