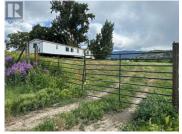

Don't miss this incredible opportunity to own 10 acres of flat, fully usable land in the highly desirable South BX area of Vernon, right within city limits! Tucked beside an established, thriving neighborhood and just minutes from schools like Hillview Elementary and Vernon Secondary, this property offers the perfect blend of rural serenity and urban convenience. Zoned ALR and already home to a thriving cherry orchard, this land features almost 8 acres of mature Staccato cherry trees (5 years old) and 1 acres of Centennial cherries (2 years old), all nearing full production. You have flat space to build your dream home, hold for future appreciation with close proximity to town—opportunities like this in South BX are extremely rare. There is a trailer on the farm that require some updates, but it could be used by the potential buyer if needed. Flat land, prime location, endless potential! (id:6769)