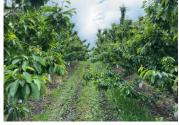

Don't miss this incredible opportunity to own 10 acres of flat, fully usable land in the highly desirable South BX area of Vernon, right within city limits! Tucked beside an established, thriving neighborhood and just minutes from schools like Hillview Elementary and Vernon Secondary, this property offers the perfect blend of rural serenity and urban convenience. Zoned ALR and already home to a thriving cherry orchard, this land features almost 8 acres of mature Staccato cherry trees (5 years old) and 1 acres of Centennial cherries (2 years old), all nearing full production. You have flat space to build your dream home, hold for future appreciation with close proximity to town—opportunities like this in South BX are extremely rare. There is a trailer on the farm that require some updates, but it could be used by the potential buyer if needed. Flat land, prime location, endless potential! (id:6769)