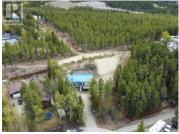

Tucked away on an extra large pie-shaped Porter Creek lot, this 3 bedroom + office/2-bath home is a must see (2up/1 down). Backing onto walking trails, close to schools and very private. Loads of room to park RV's and toys. Suite potential. Upgrades include tin roof (2014), hot water tank (2019), attic insulation (2007), furnace (2020) and the oil tank will be replaced before closing. Turn key and move in! Immaculate and ready for new owners. Call your Realtor today. (id:6769)