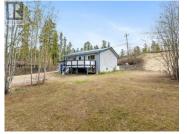

Tucked away on an extra large pie-shaped Porter Creek lot, this 3 bedroom + office/2-bath home is a must see (2up/1 down). Backing onto walking trails, close to schools and very private. Loads of room to park RV's and toys. Suite potential. Upgrades include tin roof (2014), hot water tank (2019), attic insulation (2007), furnace (2020) and the oil tank will be replaced before closing. Turn key and move in! Immaculate and ready for new owners. Call your Realtor today. (id:6769)