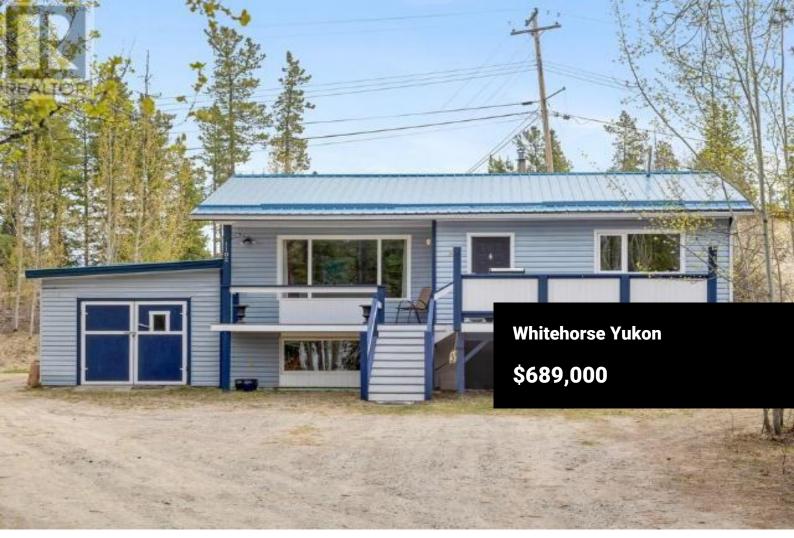

Tucked away on an extra large pie-shaped Porter Creek lot, this 3 bedroom + office/2-bath home is a must see (2up/1 down). Backing onto walking trails, close to schools and very private. Loads of room to park RV's and toys. Suite potential. Upgrades include tin roof (2014), hot water tank (2019), attic insulation (2007), furnace (2020) and the oil tank will be replaced before closing. Turn key and move in! Immaculate and ready for new owners. Call your Realtor today. (id:6769)