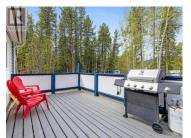

Tucked away on an extra large pie-shaped Porter Creek lot, this 3 bedroom + office/2-bath home is a must see (2up/1 down). Backing onto walking trails, close to schools and very private. Loads of room to park RV's and toys. Suite potential. Upgrades include tin roof (2014), hot water tank (2019), attic insulation (2007), furnace (2020) and the oil tank will be replaced before closing. Turn key and move in! Immaculate and ready for new owners. Call your Realtor today. (id:6769)