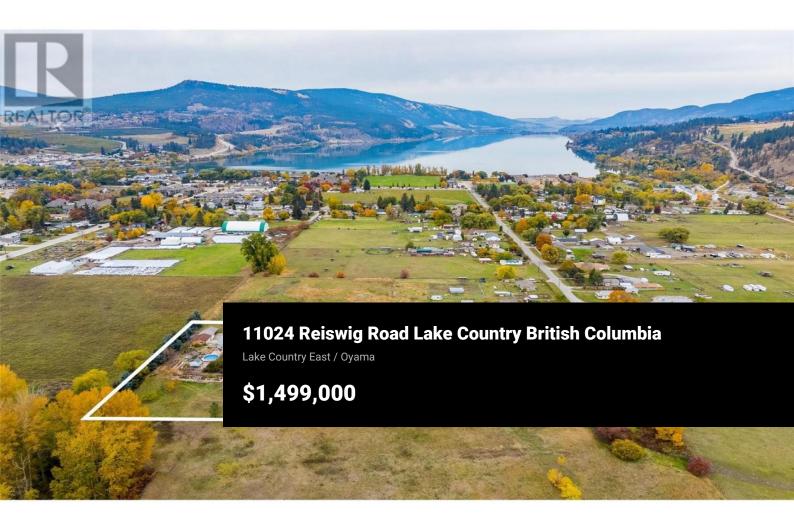

Flat 5 acre parcel in the heart of Lake Country, at the end of a no-thru road. Upon entering a property, you are greeted with an entirely flat driveway surrounded by open fields, before being greeted by the home area surrounded by mature foliage. The home area includes a large above-ground pool with deck space, garden space with raised beds, a large pond, green house, and a detached shop. 3000+ sq.ft. home offers 4 bedrooms + 2 office/dens (could be used as bedrooms), 4 bathrooms, and lots of outdoor living space. Inside the home, there are great features like the vaulted ceiling living room, kitchen w/ newer appliances, a lofted master bedroom (with ensuite), and more. Zoned agriculturally and is in the ALR. This is a great opportunity to obtain a completely flat, usable piece of farmland with an existing home, workshop, and pond, all with outstanding privacy by being at the end of a no-thru road in the middle of town. Appointment required for viewing. (id:6769)