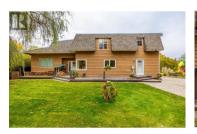

Flat 5 acre parcel in the heart of Lake Country, at the end of a no-thru road. Upon entering a property, you are greeted with an entirely flat driveway surrounded by open fields, before being greeted by the home area surrounded by mature foliage. The home area includes a large above-ground pool with deck space, garden space with raised beds, a large pond, green house, and a detached shop. 3000+ sq.ft. home offers 4 bedrooms + 2 office/dens (could be used as bedrooms), 4 bathrooms, and lots of outdoor living space. Inside the home, there are great features like the vaulted ceiling living room, kitchen w/ newer appliances, a lofted master bedroom (with ensuite), and more. Zoned agriculturally and is in the ALR. This is a great opportunity to obtain a completely flat, usable piece of farmland with an existing home, workshop, and pond, all with outstanding privacy by being at the end of a no-thru road in the middle of town. Appointment required for viewing. (id:6769)