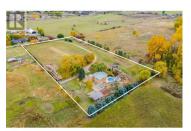

Flat 5 acre parcel in the heart of Lake Country, at the end of a no-thru road. Upon entering a property, you are greeted with an entirely flat driveway surrounded by open fields, before being greeted by the home area surrounded by mature foliage. The home area includes a large above-ground pool with deck space, garden space with raised beds, a large pond, green house, and a detached shop. 3000+ sq.ft. home offers 4 bedrooms + 2 office/dens (could be used as bedrooms), 4 bathrooms, and lots of outdoor living space. Inside the home, there are great features like the vaulted ceiling living room, kitchen w/ newer appliances, a lofted master bedroom (with ensuite), and more. Zoned agriculturally and is in the ALR. This is a great opportunity to obtain a completely flat, usable piece of farmland with an existing home, workshop, and pond, all with outstanding privacy by being at the end of a no-thru road in the middle of town. Appointment required for viewing. (id:6769)