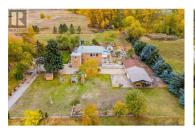

Flat 5 acre parcel in the heart of Lake Country, at the end of a no-thru road. Upon entering a property, you are greeted with an entirely flat driveway surrounded by open fields, before being greeted by the home area surrounded by mature foliage. The home area includes a large above-ground pool with deck space, garden space with raised beds, a large pond, green house, and a detached shop. 3000+ sq.ft. home offers 4 bedrooms + 2 office/dens (could be used as bedrooms), 4 bathrooms, and lots of outdoor living space. Inside the home, there are great features like the vaulted ceiling living room, kitchen w/ newer appliances, a lofted master bedroom (with ensuite), and more. Zoned agriculturally and is in the ALR. This is a great opportunity to obtain a completely flat, usable piece of farmland with an existing home, workshop, and pond, all with outstanding privacy by being at the end of a no-thru road in the middle of town. Appointment required for viewing. (id:6769)