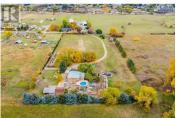

Flat 5 acre parcel in the heart of Lake Country, at the end of a no-thru road. Upon entering a property, you are greeted with an entirely flat driveway surrounded by open fields, before being greeted by the home area surrounded by mature foliage. The home area includes a large above-ground pool with deck space, garden space with raised beds, a large pond, green house, and a detached shop. 3000+ sq.ft. home offers 4 bedrooms + 2 office/dens (could be used as bedrooms), 4 bathrooms, and lots of outdoor living space. Inside the home, there are great features like the vaulted ceiling living room, kitchen w/ newer appliances, a lofted master bedroom (with ensuite), and more. Zoned agriculturally and is in the ALR. This is a great opportunity to obtain a completely flat, usable piece of farmland with an existing home, workshop, and pond, all with outstanding privacy by being at the end of a no-thru road in the middle of town. Appointment required for viewing. (id:6769)