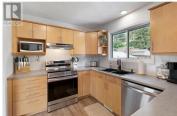

Welcome to this bright, clean & updated, move-in ready home. Centrally located Summerland this home offers the perfect blend of comfort and convenience. With 3 bedrooms, 2 bathrooms and a spacious .23-acre lot, this property is a true Okanagan gem. You feel a warm, inviting atmosphere as soon as you enter. Inside, you'll find numerous updates, including fresh paint, new flooring, modern appliances, updated kitchen and renovated bathrooms. New beautiful large living room window installed and new patio doors on order. The well-thought-out floor plan provides plenty of space for all your needs. The outdoor space is designed for relaxation and entertaining, featuring a balcony off the main floor kitchen to BBQ and sit, a patio area in the back, a fire pit and lush landscaping that ensures both beauty and privacy, with irrigation. In addition to the attached garage, there's a detached garage/workshop and ample parking for cars, RVs, and other toys. There is development potential with this property, large corner lot, so access on two streets, put in a carriage house, RU2 zoning in Summerland allows for duplex, multi unit, etc. check with the District of Summerland Development Services for all the options. The central location puts you close to town, schools, parks, and shopping, making everyday living a breeze. This is a home you'll want to experience in person. Book your showing...