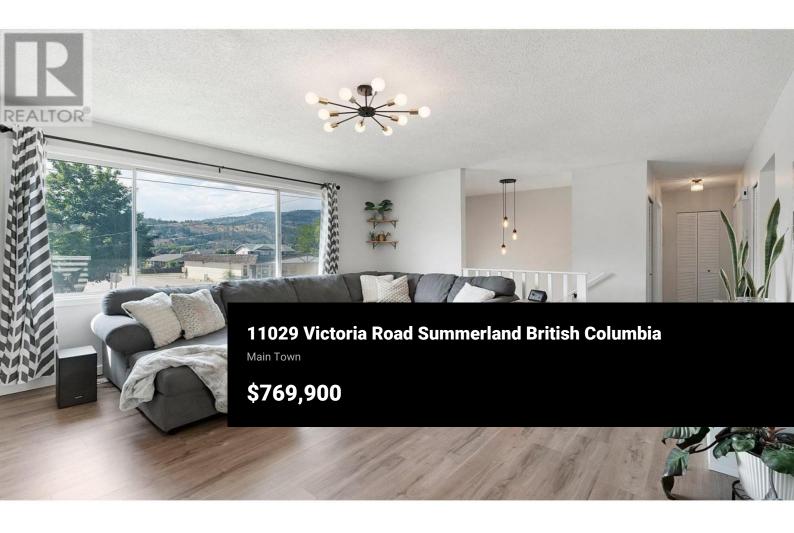

Welcome to this bright, clean & updated, move-in ready home. Centrally located Summerland this home offers the perfect blend of comfort and convenience. With 3 bedrooms, 2 bathrooms and a spacious .23-acre lot, this property is a true Okanagan gem. You feel a warm, inviting atmosphere as soon as you enter. Inside, you'll find numerous updates, including fresh paint, new flooring, modern appliances, updated kitchen and renovated bathrooms. New beautiful large living room window installed and new patio doors on order. The well-thought-out floor plan provides plenty of space for all your needs. The outdoor space is designed for relaxation and entertaining, featuring a balcony off the main floor kitchen to BBQ and sit, a patio area in the back, a fire pit and lush landscaping that ensures both beauty and privacy, with irrigation. In addition to the attached garage, there's a detached garage/workshop and ample parking for cars, RVs, and other toys. There is development potential with this property, large corner lot, so access on two streets, put in a carriage house, RU2 zoning in Summerland allows for duplex, multi unit, etc. check with the District of Summerland Development Services for all the options. The central location puts you close to town, schools, parks, and shopping, making everyday living a breeze. This is a home you'll want to experience in person. Book your showing...