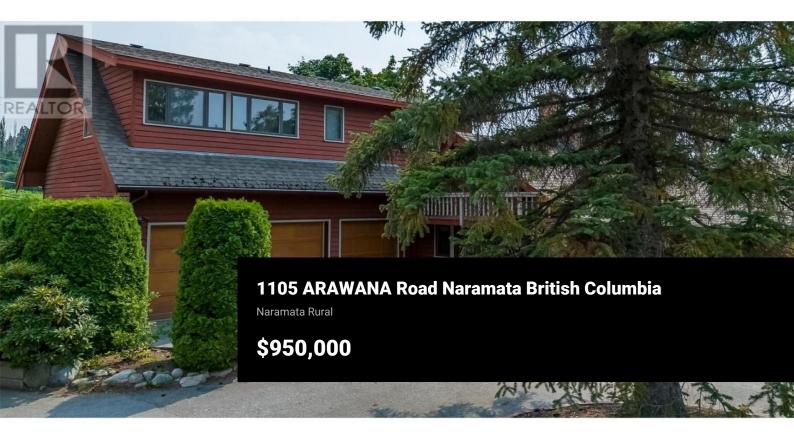

Nestled on a picturesque knoll, this spacious lakeview home offers endless possibilities. The main floor features three generously sized bedrooms, two with ensuite bathrooms. The upper floor has a cozy family room and a fourth bedroom, with existing plumbing for a potential nanny suite. The property includes an attached triple car garage and ample surface parking. Set on a beautiful half-acre, this lakeview retreat is waiting for you to make it your own. (id:6769)