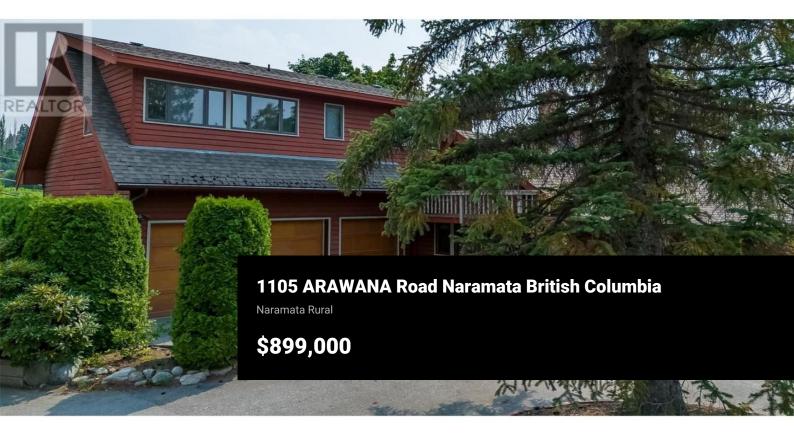

This solid home is a blank canvas, ready for your personal touch and updates. With some HVAC improvements already completed, it's brimming with potential. Perched on a picturesque knoll, this spacious lakeview property offers breathtaking views and endless opportunities. The main floor has three generously sized bedrooms, two featuring ensuite bathrooms for added convenience. Upstairs, you'll find a cozy family room and a fourth bedroom, complete with existing plumbing that could be transformed into a nanny suite or a great space for the kids to hang out. The home also includes an attached triple-car garage and plenty of surface parking, perfect for accommodating guests or additional vehicles. Situated on a stunning half-acre lot, this lakeview retreat is just waiting for you to bring your vision to life. Don't miss this chance to create your dream home! (id:6769)