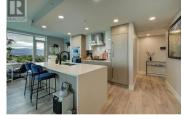

Discover luxury in this 11th floor corner unit condo in downtown Kelowna, boasting panoramic city, lake, and valley views through floor-to-ceiling windows. This modern, open-concept home features a split floorplan for optimal space and privacy. The chef's kitchen impresses with high-end cabinetry, concealed fridge and dishwasher panels, and a built-in wall oven and microwave. It also includes quartz countertops, a waterfall-edge island, and a rare gas cooktop for added flair. Enjoy outdoor living on the spacious exterior patio, perfect for relaxing or entertaining. The primary bedroom, with views of the Iconic Kelowna Mountain Park to the south, offers a luxurious ensuite with floor-to-ceiling tile and heated floors. The second bathroom also features heated floors. This LEED-certified, pet-friendly concrete building ensures quiet living and provides premium amenities, including a pet wash, bike storage, visitor suite, and a sophisticated foyer with book-matched marble walls. Steps from Okanagan Lake and downtown Kelowna's vibrant shops, restaurants, and entertainment, this condo blends elegance and urban convenience--a rare gem. (id:6769)