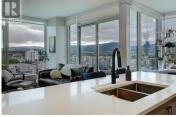

Discover luxury in this 11th floor corner unit condo in downtown Kelowna, boasting panoramic city, lake, and valley views through floor-to-ceiling windows. This modern, open-concept home features a split floorplan for optimal space and privacy. The chef's kitchen impresses with high-end cabinetry, concealed fridge and dishwasher panels, and a built-in wall oven and microwave. It also includes quartz countertops, a waterfall-edge island, and a rare gas cooktop for added flair. Enjoy outdoor living on the spacious exterior patio, perfect for relaxing or entertaining. The primary bedroom, with views of the Iconic Kelowna Mountain Park to the south, offers a luxurious ensuite with floor-to-ceiling tile and heated floors. The second bathroom also features heated floors. This LEED-certified, pet-friendly concrete building ensures quiet living and provides premium amenities, including a pet wash, bike storage, visitor suite, and a sophisticated foyer with book-matched marble walls. Steps from Okanagan Lake and downtown Kelowna's vibrant shops, restaurants, and entertainment, this condo blends elegance and urban convenience--a rare gem. (id:6769)