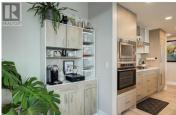

Discover luxury in this 11th floor corner unit condo in downtown Kelowna, boasting panoramic city, lake, and valley views through floor-to-ceiling windows. This modern, open-concept home features a split floorplan for optimal space and privacy. The chef's kitchen impresses with high-end cabinetry, concealed fridge and dishwasher panels, and a built-in wall oven and microwave. It also includes quartz countertops, a waterfall-edge island, and a rare gas cooktop for added flair. Enjoy outdoor living on the spacious exterior patio, perfect for relaxing or entertaining. The primary bedroom, with views of the Iconic Kelowna Mountain Park to the south, offers a luxurious ensuite with floor-to-ceiling tile and heated floors. The second bathroom also features heated floors. This LEED-certified, pet-friendly concrete building ensures quiet living and provides premium amenities, including a pet wash, bike storage, visitor suite, and a sophisticated foyer with book-matched marble walls. Steps from Okanagan Lake and downtown Kelowna's vibrant shops, restaurants, and entertainment, this condo blends elegance and urban convenience--a rare gem. (id:6769)