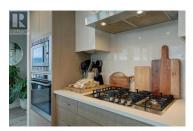

Discover luxury in this 11th floor corner unit condo in downtown Kelowna, boasting panoramic city, lake, and valley views through floor-to-ceiling windows. This modern, open-concept home features a split floorplan for optimal space and privacy. The chef's kitchen impresses with high-end cabinetry, concealed fridge and dishwasher panels, and a built-in wall oven and microwave. It also includes quartz countertops, a waterfall-edge island, and a rare gas cooktop for added flair. Enjoy outdoor living on the spacious exterior patio, perfect for relaxing or entertaining. The primary bedroom, with views of the Iconic Kelowna Mountain Park to the south, offers a luxurious ensuite with floor-to-ceiling tile and heated floors. The second bathroom also features heated floors. This LEED-certified, pet-friendly concrete building ensures quiet living and provides premium amenities, including a pet wash, bike storage, visitor suite, and a sophisticated foyer with book-matched marble walls. Steps from Okanagan Lake and downtown Kelowna's vibrant shops, restaurants, and entertainment, this condo blends elegance and urban convenience--a rare gem. (id:6769)