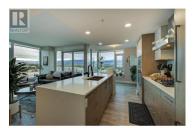

Discover luxury in this 11th floor corner unit condo in downtown Kelowna, boasting panoramic city, lake, and valley views through floor-to-ceiling windows. This modern, open-concept home features a split floorplan for optimal space and privacy. The chef's kitchen impresses with high-end cabinetry, concealed fridge and dishwasher panels, and a built-in wall oven and microwave. It also includes quartz countertops, a waterfall-edge island, and a rare gas cooktop for added flair. Enjoy outdoor living on the spacious exterior patio, perfect for relaxing or entertaining. The primary bedroom, with views of the Iconic Kelowna Mountain Park to the south, offers a luxurious ensuite with floor-to-ceiling tile and heated floors. The second bathroom also features heated floors. This LEED-certified, pet-friendly concrete building ensures quiet living and provides premium amenities, including a pet wash, bike storage, visitor suite, and a sophisticated foyer with book-matched marble walls. Steps from Okanagan Lake and downtown Kelowna's vibrant shops, restaurants, and entertainment, this condo blends elegance and urban convenience--a rare gem. (id:6769)