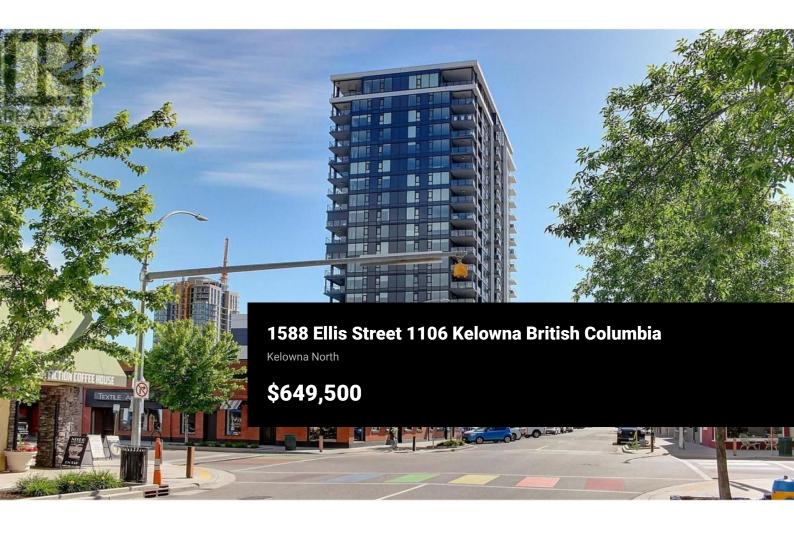

Discover luxury in this 11th floor corner unit condo in downtown Kelowna, boasting panoramic city, lake, and valley views through floor-to-ceiling windows. This modern, open-concept home features a split floorplan for optimal space and privacy. The chef's kitchen impresses with high-end cabinetry, concealed fridge and dishwasher panels, and a built-in wall oven and microwave. It also includes quartz countertops, a waterfall-edge island, and a rare gas cooktop for added flair. Enjoy outdoor living on the spacious exterior patio, perfect for relaxing or entertaining. The primary bedroom, with views of the Iconic Kelowna Mountain Park to the south, offers a luxurious ensuite with floor-to-ceiling tile and heated floors. The second bathroom also features heated floors. This LEED-certified, pet-friendly concrete building ensures quiet living and provides premium amenities, including a pet wash, bike storage, visitor suite, and a sophisticated foyer with book-matched marble walls. Steps from Okanagan Lake and downtown Kelowna's vibrant shops, restaurants, and entertainment, this condo blends elegance and urban convenience--a rare gem. (id:6769)