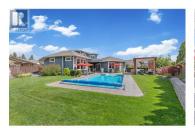

Rare offering. Gorgeous custom home built by Valux Homes on a quiet cul-desac. Located at Bridges at Glenview Ponds. Fantastic curb appeal w/ meticulous landscaping & a large, vaulted rock finished entry. Grand foyer with high approx. 22 ft. ceilings. Age in place with extra wide hallways, an elevator, & a main floor primary bed. Luxurious living room with 12 ft. coffered ceilings. oversized windows, & a gas fireplace with rock surround. Gourmet kitchen w/ a large centre island, granite countertops, Miele (stove, steam oven, dishwasher, coffee machine), Fisher Paykel dishwasher, 2 fridges, 2 freezers, & a butler's pantry. Temperature-controlled wine room (500 bottles) w/ entertainment space (full bar w/ a pass through to the backyard). Exceptional backyard for outdoor living. Covered patio, 16 x 32 UV pool, pergola & raised planter boxes. Main level primary bed w/ ensuite featuring a soaker tub, separate tiled shower w/ bench & rain shower head, heated towel rack & a water closet with a toilet & a bidet and a walk-in closet. Attached laundry. 2 beds on the upper level w/ ensuites. Lower level offers a rec room/office, home gym (possible 5th bed), 1 bed, 4-piece bath, plus storage space. Ventilated 3 car garage w/ epoxy floors. Geothermal. This neighbourhood features a private gated area with a water feature. Centrally located minutes to downtown Kelowna, w/ beautiful views