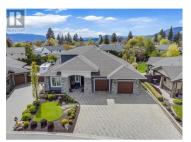

Rare offering. Gorgeous custom home built by Valux Homes on a quiet cul-desac. Located at Bridges at Glenview Ponds. Fantastic curb appeal w/ meticulous landscaping & a large, vaulted rock finished entry. Grand foyer with high approx. 22 ft. ceilings. Age in place with extra wide hallways, an elevator, & a main floor primary bed. Luxurious living room with 12 ft. coffered ceilings. oversized windows, & a gas fireplace with rock surround. Gourmet kitchen w/ a large centre island, granite countertops, Miele (stove, steam oven, dishwasher, coffee machine), Fisher Paykel dishwasher, 2 fridges, 2 freezers, & a butler's pantry. Temperature-controlled wine room (500 bottles) w/ entertainment space (full bar w/ a pass through to the backyard). Exceptional backyard for outdoor living. Covered patio, 16 x 32 UV pool, pergola & raised planter boxes. Main level primary bed w/ ensuite featuring a soaker tub, separate tiled shower w/ bench & rain shower head, heated towel rack & a water closet with a toilet & a bidet and a walk-in closet. Attached laundry. 2 beds on the upper level w/ ensuites. Lower level offers a rec room/office, home gym (possible 5th bed), 1 bed, 4-piece bath, plus storage space. Ventilated 3 car garage w/ epoxy floors. Geothermal. This neighbourhood features a private gated area with a water feature. Centrally located minutes to downtown Kelowna, w/ beautiful views