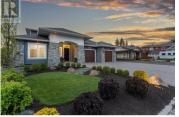

Rare offering. Gorgeous custom home built by Valux Homes on a quiet cul-desac. Located at Bridges at Glenview Ponds. Fantastic curb appeal w/ meticulous landscaping & a large, vaulted rock finished entry. Grand foyer with high approx. 22 ft. ceilings. Age in place with extra wide hallways, an elevator, & a main floor primary bed. Luxurious living room with 12 ft. coffered ceilings. oversized windows, & a gas fireplace with rock surround. Gourmet kitchen w/ a large centre island, granite countertops, Miele (stove, steam oven, dishwasher, coffee machine), Fisher Paykel dishwasher, 2 fridges, 2 freezers, & a butler's pantry. Temperature-controlled wine room (500 bottles) w/ entertainment space (full bar w/ a pass through to the backyard). Exceptional backyard for outdoor living. Covered patio, 16 x 32 UV pool, pergola & raised planter boxes. Main level primary bed w/ ensuite featuring a soaker tub, separate tiled shower w/ bench & rain shower head, heated towel rack & a water closet with a toilet & a bidet and a walk-in closet. Attached laundry. 2 beds on the upper level w/ ensuites. Lower level offers a rec room/office, home gym (possible 5th bed), 1 bed, 4-piece bath, plus storage space. Ventilated 3 car garage w/ epoxy floors. Geothermal. This neighbourhood features a private gated area with a water feature. Centrally located minutes to downtown Kelowna, w/ beautiful views