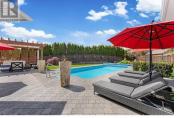

Rare offering. Gorgeous custom home built by Valux Homes on a quiet cul-desac. Located at Bridges at Glenview Ponds. Fantastic curb appeal w/ meticulous landscaping & a large, vaulted rock finished entry. Grand foyer with high approx. 22 ft. ceilings. Age in place with extra wide hallways, an elevator, & a main floor primary bed. Luxurious living room with 12 ft. coffered ceilings. oversized windows, & a gas fireplace with rock surround. Gourmet kitchen w/ a large centre island, granite countertops, Miele (stove, steam oven, dishwasher, coffee machine), Fisher Paykel dishwasher, 2 fridges, 2 freezers, & a butler's pantry. Temperature-controlled wine room (500 bottles) w/ entertainment space (full bar w/ a pass through to the backyard). Exceptional backyard for outdoor living. Covered patio, 16 x 32 UV pool, pergola & raised planter boxes. Main level primary bed w/ ensuite featuring a soaker tub, separate tiled shower w/ bench & rain shower head, heated towel rack & a water closet with a toilet & a bidet and a walk-in closet. Attached laundry. 2 beds on the upper level w/ ensuites. Lower level offers a rec room/office, home gym (possible 5th bed), 1 bed, 4-piece bath, plus storage space. Ventilated 3 car garage w/ epoxy floors. Geothermal. This neighbourhood features a private gated area with a water feature. Centrally located minutes to downtown Kelowna, w/ beautiful views