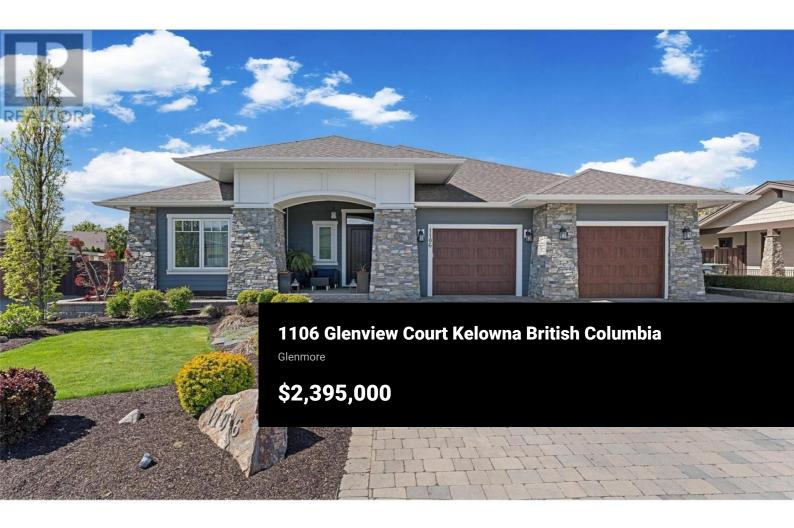

Rare offering. Gorgeous custom home built by Valux Homes on a quiet cul-desac. Located at Bridges at Glenview Ponds. Fantastic curb appeal w/ meticulous landscaping & a large, vaulted rock finished entry. Grand foyer with high approx. 22 ft. ceilings. Age in place with extra wide hallways, an elevator, & a main floor primary bed. Luxurious living room with 12 ft. coffered ceilings. oversized windows, & a gas fireplace with rock surround. Gourmet kitchen w/ a large centre island, granite countertops, Miele (stove, steam oven, dishwasher, coffee machine), Fisher Paykel dishwasher, 2 fridges, 2 freezers, & a butler's pantry. Temperature-controlled wine room (500 bottles) w/ entertainment space (full bar w/ a pass through to the backyard). Exceptional backyard for outdoor living. Covered patio, 16 x 32 UV pool, pergola & raised planter boxes. Main level primary bed w/ ensuite featuring a soaker tub, separate tiled shower w/ bench & rain shower head, heated towel rack & a water closet with a toilet & a bidet and a walk-in closet. Attached laundry. 2 beds on the upper level w/ ensuites. Lower level offers a rec room/office, home gym (possible 5th bed), 1 bed, 4-piece bath, plus storage space. Ventilated 3 car garage w/ epoxy floors. Geothermal. This neighbourhood features a private gated area with a water feature. Centrally located minutes to downtown Kelowna, w/ beautiful views