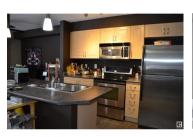

Rare two bedroom plus study (or third bedroom if the need is there) unit in Rutherford Village. Very spacious unit with large open living, dining and kitchen area. Two extra large bedrooms will easily accommodate King sized bedroom suites. This main floor unit has a large patio with gas hook up and is south east facing. There is one underground heated stall with locked storage cage and one outside stall directly in front of the unit. Close to all amenities such as shopping recreation centre, Anthony Henday freeway system and Hwy 2 south to Edmonton International Airport (id:6769)