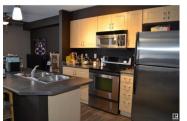

Rare two bedroom plus study (or third bedroom if the need is there) unit in Rutherford Village. Very spacious unit with large open living, dining and kitchen area. Two extra large bedrooms will easily accommodate King sized bedroom suites. This main floor unit has a large patio with gas hook up and is south east facing. There is one underground heated stall with locked storage cage and one outside stall directly in front of the unit. Close to all amenities such as shopping recreation centre, Anthony Henday freeway system and Hwy 2 south to Edmonton International Airport (id:6769)