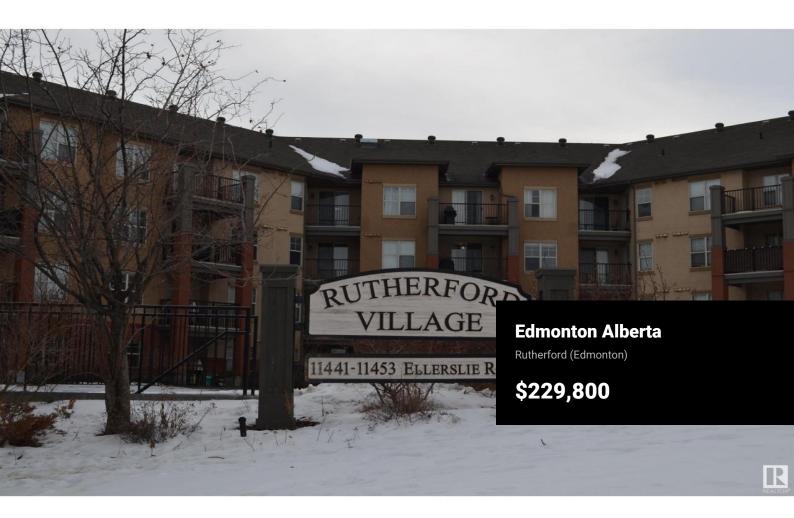

Rare two bedroom plus study (or third bedroom if the need is there) unit in Rutherford Village. Very spacious unit with large open living, dining and kitchen area. Two extra large bedrooms will easily accommodate King sized bedroom suites. This main floor unit has a large patio with gas hook up and is south east facing. There is one underground heated stall with locked storage cage and one outside stall directly in front of the unit. Close to all amenities such as shopping recreation centre, Anthony Henday freeway system and Hwy 2 south to Edmonton International Airport (id:6769)