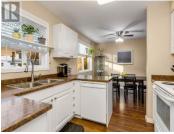

## 1480 Terai Road 111 Kelowna British Columbia Rutland South \$424,900

Torai Dla

Rue Contraction of the second se

Welcome to Terai Place a family-friendly complex1 This two-bedroom, twobath, one-level, main-floor townhouse with covered parking outside the front door. The patio doors off the living room overlook the mature green common grounds. The master bedroom has a walk-in closet and a full ensuite. And laundry room has space for storage, plus storage outside. Updated windows and patio door. This is located in a nice central location with easy access to UBCO, transit, parks, school, coffee shops and shopping. One dog or two cats are allowed with restrictions. (id:6769)