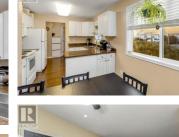

## 1480 Terai Road 111 Kelowna British Columbia Rutland South \$424,900

Torai Dla

Rue Contraction of the second se

Welcome to Terai Place a family-friendly complex1 This two-bedroom, twobath, one-level, main-floor townhouse with covered parking outside the front door. The patio doors off the living room overlook the mature green common grounds. The master bedroom has a walk-in closet and a full ensuite. And laundry room has space for storage, plus storage outside. Updated windows and patio door. This is located in a nice central location with easy access to UBCO, transit, parks, school, coffee shops and shopping. One dog or two cats are allowed with restrictions. (id:6769)