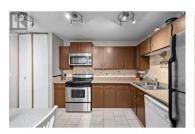

Bright and Spacious 1-Bedroom Condo in Prime Location! This 1-bedroom, 1-bathroom condo offers over 900 sqft of living space in one of the most central locations in Kelowna. Situated next to Parkinson Rec Centre, you're just steps away from all the amenities it has to offer, including a pool, gym, tennis courts, and exercise classes. With close proximity to the Apple Bowl, soccer fields, pickleball courts, restaurants, shopping, and the Rail Trail, this location is perfect for those seeking convenience and active living. The condo features large windows and a well-designed layout that floods the living spaces with natural light. The spacious sun deck can be accessed from both the primary bedroom and living room, offering the perfect outdoor space for relaxation. Other highlights include in-suite laundry, a large laundry room/ storage area, HWT in 2022 as well as secure underground parking and ample street parking. This is truly a place you can call home! (id:6769)