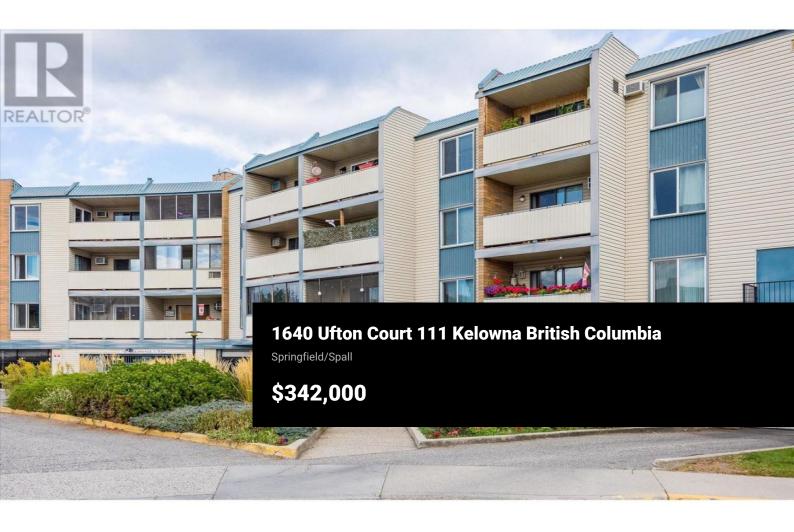

Bright and Spacious 1-Bedroom Condo in Prime Location! This 1-bedroom, 1-bathroom condo offers over 900 sqft of living space in one of the most central locations in Kelowna. Situated next to Parkinson Rec Centre, you're just steps away from all the amenities it has to offer, including a pool, gym, tennis courts, and exercise classes. With close proximity to the Apple Bowl, soccer fields, pickleball courts, restaurants, shopping, and the Rail Trail, this location is perfect for those seeking convenience and active living. The condo features large windows and a well-designed layout that floods the living spaces with natural light. The spacious sun deck can be accessed from both the primary bedroom and living room, offering the perfect outdoor space for relaxation. Other highlights include in-suite laundry, a large laundry room/ storage area, HWT in 2022 as well as secure underground parking and ample street parking. This is truly a place you can call home! (id:6769)