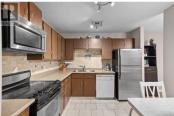

Bright and Spacious 1-Bedroom Condo in Prime Location! This 1-bedroom, 1-bathroom condo offers over 900 sqft of living space in one of the most central locations in Kelowna. Situated next to Parkinson Rec Centre, you're just steps away from all the amenities it has to offer, including a pool, gym, tennis courts, and exercise classes. With close proximity to the Apple Bowl, soccer fields, pickleball courts, restaurants, shopping, and the Rail Trail, this location is perfect for those seeking convenience and active living. The condo features large windows and a well-designed layout that floods the living spaces with natural light. The spacious sun deck can be accessed from both the primary bedroom and living room, offering the perfect outdoor space for relaxation. Other highlights include in-suite laundry, a large laundry room/ storage area, HWT in 2022 as well as secure underground parking and ample street parking. This is truly a place you can call home! (id:6769)