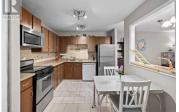

Bright and Spacious 1-Bedroom Condo in Prime Location! This 1-bedroom, 1-bathroom condo offers over 900 sqft of living space in one of the most central locations in Kelowna. Situated next to Parkinson Rec Centre, you're just steps away from all the amenities it has to offer, including a pool, gym, tennis courts, and exercise classes. With close proximity to the Apple Bowl, soccer fields, pickleball courts, restaurants, shopping, and the Rail Trail, this location is perfect for those seeking convenience and active living. The condo features large windows and a well-designed layout that floods the living spaces with natural light. The spacious sun deck can be accessed from both the primary bedroom and living room, offering the perfect outdoor space for relaxation. Other highlights include in-suite laundry, a large laundry room/ storage area, HWT in 2022 as well as secure underground parking and ample street parking. This is truly a place you can call home! (id:6769)