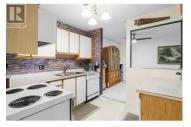

This one is available on short notice! Freshly painted, large 2 bed condo with large glassed in sunroom. Closet to transit, shopping, banking and parks. Very convenient location! This is known for being a well managed and cared for building. This unit faces southwest with lots of natural light. 2 spacious bedrooms and 2 bathrooms. Additional windows added to the bedrooms and privacy film on all the exterior windows. Some new updates (listed on Property Disclosure) (id:6769)