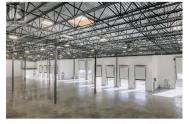

Welcome to Stratosphere – the next generation of industrial real estate in the Okanagan Valley offering a rare opportunity to own industrial space developed by Beedie. Stratosphere offers flexible ownership opportunities with transaction structures tailored to meet your needs. Developed by Western Canada's largest industrial developer, Stratosphere marks Kelowna's first large format premium industrial strata development with grade and dock loading, consisting of 13 thoughtfully crafted units across two buildings. Industrial units range in size from 7,618 to 17,273 SF, with a combined square footage to accommodate up to 74,942 SF. Each state-of-the-art unit is equipped with best-in-class specifications designed to maximize warehouse efficiencies and business operations. (id:6769)