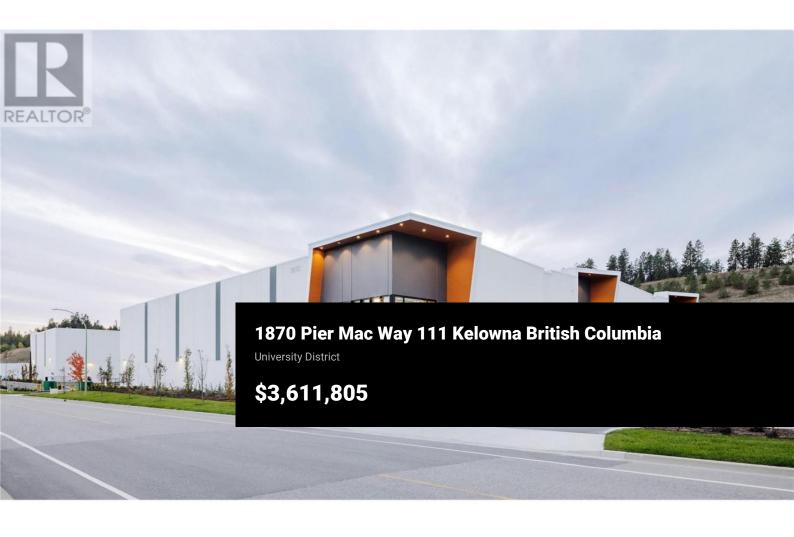

Welcome to Stratosphere – the next generation of industrial real estate in the Okanagan Valley offering a rare opportunity to own industrial space developed by Beedie. Stratosphere offers flexible ownership opportunities with transaction structures tailored to meet your needs. Developed by Western Canada's largest industrial developer, Stratosphere marks Kelowna's first large format premium industrial strata development with grade and dock loading, consisting of 13 thoughtfully crafted units across two buildings. Industrial units range in size from 7,618 to 17,273 SF, with a combined square footage to accommodate up to 74,942 SF. Each state-of-the-art unit is equipped with best-in-class specifications designed to maximize warehouse efficiencies and business operations. (id:6769)