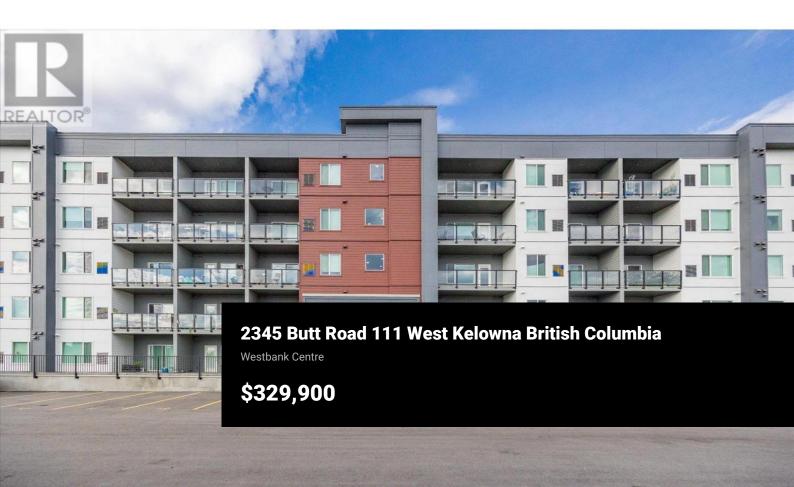

Discover this modern 2-bedroom, 1-bathroom ground-floor corner unit, perfect for investors or first-time homebuyers. This unit is located in a new building and offers a well-lit interior with high-quality finishes. It is ideal for dog owners with outdoor access directly from your patio door. Residents enjoy access to a gym, a guest lounge, a guest suite, secure underground parking, an electric vehicle charging station and a convenient dog wash station. Additionally, this property is exempt from GST and PTT, making it an attractive and costeffective choice. Don't miss out on this fantastic opportunity in a thriving community. Contact us today to schedule a viewing! (id:6769)