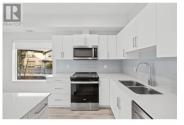

Discover this modern 2-bedroom, 1-bathroom ground-floor corner unit, perfect for investors or first-time homebuyers. This unit is located in a new building and offers a well-lit interior with high-quality finishes. It is ideal for dog owners with outdoor access directly from your patio door. Residents enjoy access to a gym, a guest lounge, a guest suite, secure underground parking, an electric vehicle charging station and a convenient dog wash station. Additionally, this property is exempt from GST and PTT, making it an attractive and costeffective choice. Don't miss out on this fantastic opportunity in a thriving community. Contact us today to schedule a viewing! (id:6769)