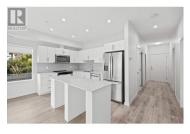

Discover this modern 2-bedroom, 1-bathroom ground-floor corner unit, perfect for investors or first-time homebuyers. This unit is located in a new building and offers a well-lit interior with high-quality finishes. It is ideal for dog owners with outdoor access directly from your patio door. Residents enjoy access to a gym, a guest lounge, a guest suite, secure underground parking, an electric vehicle charging station and a convenient dog wash station. Additionally, this property is exempt from GST and PTT, making it an attractive and costeffective choice. Don't miss out on this fantastic opportunity in a thriving community. Contact us today to schedule a viewing! (id:6769)