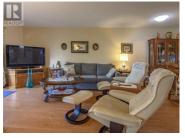

Welcome to Lantern Court, a well-run 55+ community in the heart of Penticton, just steps to Cherry Lane Mall, transit, and amenities. This spacious home offers over 2,000 sqft of comfortable living with thoughtful updates throughout. The main floor features a bright and updated kitchen with new appliances, air conditioning, and a cozy living/dining area that opens onto a beautifully maintained yard with both a covered porch and open brick patio-perfect for enjoying the Okanagan seasons. The primary bedroom and a second bedroom are conveniently located on the main floor, along with a full bathroom and laundry. Downstairs, you'll find a finished basement with a city-permitted bathroom, rec space, and plenty of storage. Recent upgrades include a newer furnace, hot water tank, and full removal of Poly-B plumbing. This unit includes two parking spaces—one covered—and access to the nearby lake-to-lake bike route. The \$350/month strata fee includes lawn care and snow removal. Cats and Dogs not permitted. (id:6769)