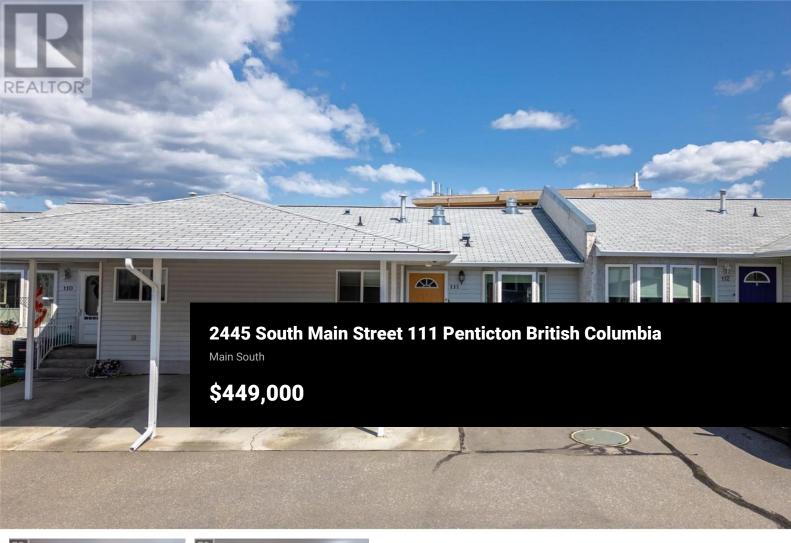

Welcome to Lantern Court, a well-run 55+ community in the heart of Penticton, just steps to Cherry Lane Mall, transit, and amenities. This spacious home offers over 2,000 sqft of comfortable living with thoughtful updates throughout. The main floor features a bright and updated kitchen with new appliances, air conditioning, and a cozy living/dining area that opens onto a beautifully maintained yard with both a covered porch and open brick patio-perfect for enjoying the Okanagan seasons. The primary bedroom and a second bedroom are conveniently located on the main floor, along with a full bathroom and laundry. Downstairs, you'll find a finished basement with a city-permitted bathroom, rec space, and plenty of storage. Recent upgrades include a newer furnace, hot water tank, and full removal of Poly-B plumbing. This unit includes two parking spaces—one covered—and access to the nearby lake-to-lake bike route. The \$350/month strata fee includes lawn care and snow removal. Cats and Dogs not permitted. (id:6769)