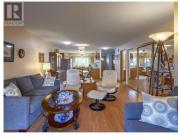

Welcome to Lantern Court, a well-run 55+ community in the heart of Penticton, just steps to Cherry Lane Mall, transit, and amenities. This spacious home offers over 2,000 sqft of comfortable living with thoughtful updates throughout. The main floor features a bright and updated kitchen with new appliances, air conditioning, and a cozy living/dining area that opens onto a beautifully maintained yard with both a covered porch and open brick patio-perfect for enjoying the Okanagan seasons. The primary bedroom and a second bedroom are conveniently located on the main floor, along with a full bathroom and laundry. Downstairs, you'll find a finished basement with a city-permitted bathroom, rec space, and plenty of storage. Recent upgrades include a newer furnace, hot water tank, and full removal of Poly-B plumbing. This unit includes two parking spaces—one covered—and access to the nearby lake-to-lake bike route. The \$350/month strata fee includes lawn care and snow removal. Cats and Dogs not permitted. (id:6769)