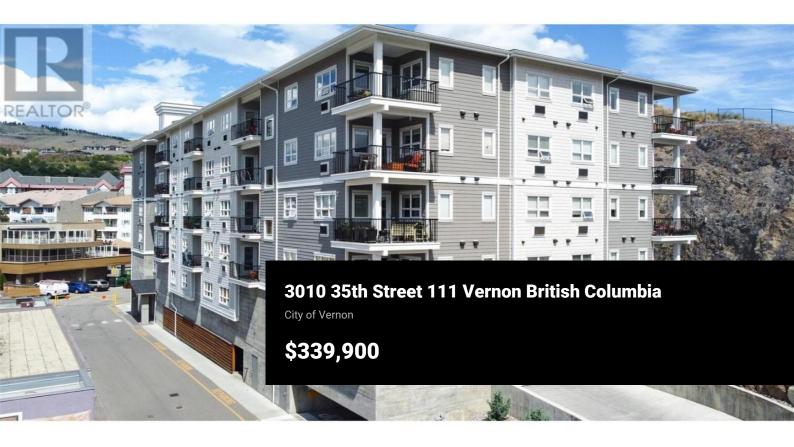

**RE/MAX Kelowna** 100-1553 Harvey Avenue Kelowna, BC, Canada

Rarely available corner suite with SE exposure for loads of natural light. This bright 2 bdrm offers an open floor plan with a u-shaped kitchen complete with 4 stainless appliances & a breakfast bar. A large deck is located off the the living room where you can sit & enjoy the sunshine while you watch all the activity outside. Spacious 2nd bdrm & main bath with soaker tub. The master can accommodate a king-sized bed, has a generous walk-thru closet & ensuite with walk-in shower. Secure u/g parking + a downtown location just a few minutes to all shopping! No property purchase tax & 1 Year Schubert Center Membership. Building is pet friendly! Catherine Gardens is a non-profit society dedicated to providing affordable 55+ housing with the peace of mind of a newer building. No responsibility to sit on a strata council & a maintenance/occupancy fee that covers EVERYTHING (water, sewer, garbage, snow removal, electrical/plumbing maintenance & repairs, appliance repairs/replacement & landscaping) except content insurance, hydro, cable & telephone! Come and enjoy a carefree lifestyle. (id:6769)