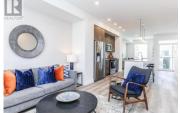

Open house every Wednesday and Thursday 12-3PM Unit #115. Please note, the photos shown depict the SIGMA unit with a Light color scheme, while the unit for sale is the OMEGA with a White color scheme. Introducing the Delta I plans at Academy Ridge! These townhomes feature 3 bedrooms, 2.5 baths, and come fully loaded--just move in and start enjoying. Each unit includes Whirlpool stainless steel appliances, a washer and dryer, quartz countertops, LED lighting, 9ft ceilings, window coverings, central heating and air conditioning, a gas BBQ hookup, and an oversized tandem garage. Situated around a central green park, this development offers plenty of space for outdoor activities. You'll be within walking distance to UBCO, just a 5-minute drive to YLW, and close to all necessary shops. The location truly can't be beat! Enjoy low strata fees and pet-friendly policies, allowing up to 2 small dogs or cats, or one large dog. Call us today to schedule a showing! (id:6769)