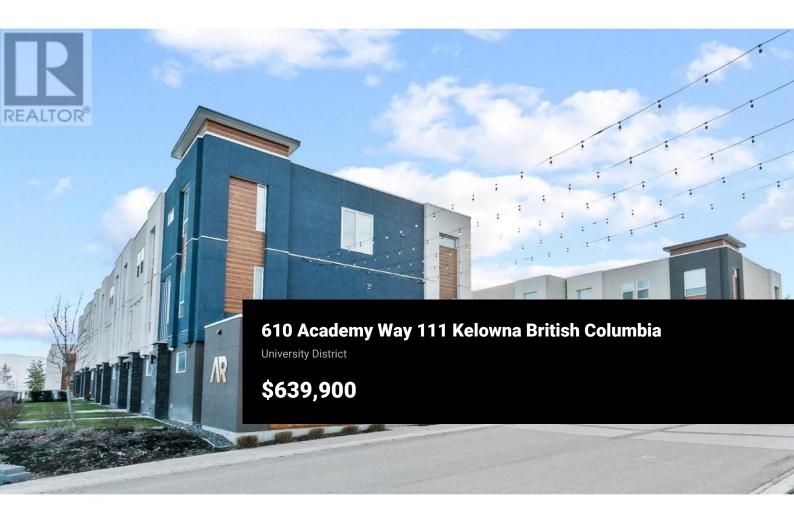

Open house every Wednesday and Thursday 12-3PM Unit #115. Please note, the photos shown depict the SIGMA unit with a Light color scheme, while the unit for sale is the OMEGA with a White color scheme. Introducing the Delta I plans at Academy Ridge! These townhomes feature 3 bedrooms, 2.5 baths, and come fully loaded--just move in and start enjoying. Each unit includes Whirlpool stainless steel appliances, a washer and dryer, quartz countertops, LED lighting, 9ft ceilings, window coverings, central heating and air conditioning, a gas BBQ hookup, and an oversized tandem garage. Situated around a central green park, this development offers plenty of space for outdoor activities. You'll be within walking distance to UBCO, just a 5-minute drive to YLW, and close to all necessary shops. The location truly can't be beat! Enjoy low strata fees and pet-friendly policies, allowing up to 2 small dogs or cats, or one large dog. Call us today to schedule a showing! (id:6769)