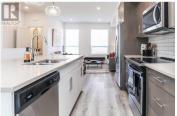

Open house every Wednesday and Thursday 12-3PM Unit #115. Please note, the photos shown depict the SIGMA unit with a Light color scheme, while the unit for sale is the OMEGA with a White color scheme. Introducing the Delta I plans at Academy Ridge! These townhomes feature 3 bedrooms, 2.5 baths, and come fully loaded--just move in and start enjoying. Each unit includes Whirlpool stainless steel appliances, a washer and dryer, quartz countertops, LED lighting, 9ft ceilings, window coverings, central heating and air conditioning, a gas BBQ hookup, and an oversized tandem garage. Situated around a central green park, this development offers plenty of space for outdoor activities. You'll be within walking distance to UBCO, just a 5-minute drive to YLW, and close to all necessary shops. The location truly can't be beat! Enjoy low strata fees and pet-friendly policies, allowing up to 2 small dogs or cats, or one large dog. Call us today to schedule a showing! (id:6769)