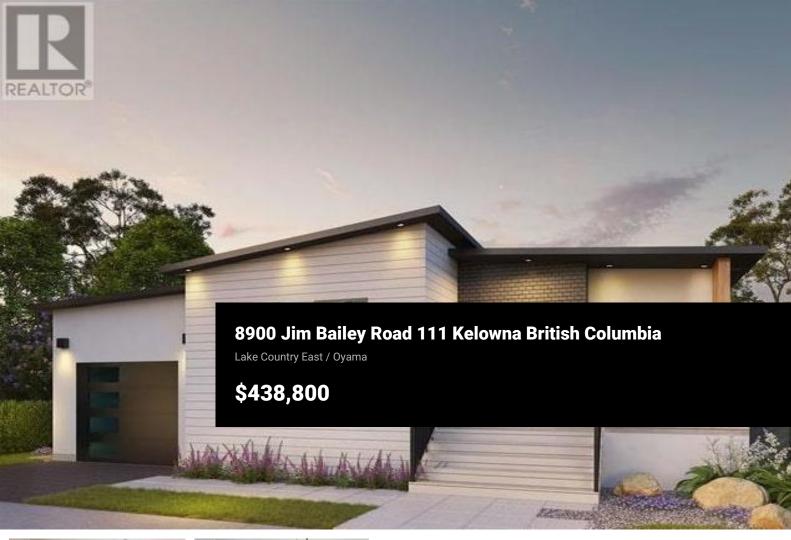

Welcome to Deer Meadows. Your new neighbourhood is conveniently located just steps away from the Rail Trial where you are connected to Wood lake and the blue waters of Kalamalka lake with trail access spanning from Vernon to Kelowna. Deer Meadows is a quick 10 minute commute from the Airport and UBCO's Campus. Rentals and pets are allowed. This Skylark home is built by Woodland Crafted Homes and features a modern layout. With a unique exterior, the 3 bedroom, 2 bathroom home design is created for those that want it all. Entering to the open-concept Kitchen, you walk through a bright front patio and are met with the highly coveted seamless living/dining space. Guest room and spacious Master Bedroom at the back of the house means optimized space distribution. Base price comes with a carport and may be upgraded to a garage. The secluded Backyard Patio opens off the beautiful Master Bedroom to ensure these homeowners get every bit of sunshine that the Okanagan has to offer. SHORT TERM RENTALS PERMITTED. Schedule your appointment today! (id:6769)