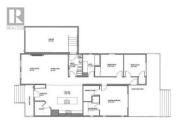

Welcome to Deer Meadows. Your new neighbourhood is conveniently located just steps away from the Rail Trial where you are connected to Wood lake and the blue waters of Kalamalka lake with trail access spanning from Vernon to Kelowna. Deer Meadows is a quick 10 minute commute from the Airport and UBCO's Campus. Rentals and pets are allowed. This Skylark home is built by Woodland Crafted Homes and features a modern layout. With a unique exterior, the 3 bedroom, 2 bathroom home design is created for those that want it all. Entering to the open-concept Kitchen, you walk through a bright front patio and are met with the highly coveted seamless living/dining space. Guest room and spacious Master Bedroom at the back of the house means optimized space distribution. Base price comes with a carport and may be upgraded to a garage. The secluded Backyard Patio opens off the beautiful Master Bedroom to ensure these homeowners get every bit of sunshine that the Okanagan has to offer. SHORT TERM RENTALS PERMITTED. Schedule your appointment today! (id:6769)