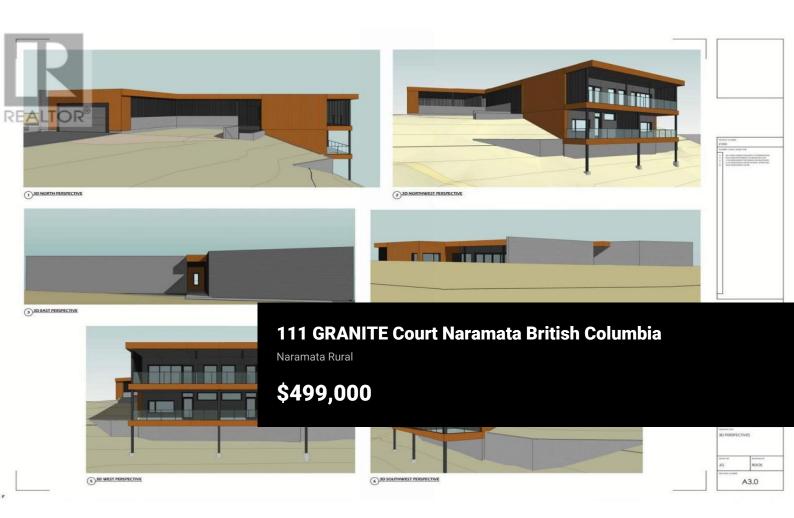

## **Richard Deacon**

Phone: (250) 801-8831 http://www.richardjamesdeacon.co

m/

Rare Naramata Bench lakeview lot. Large estate sized 3/4 acre private lot with beautiful views of Okanagan Lake, Valley and surrounding mountains. Build your modern dream home. Good building site with house plans and septic plans in place. Neighborhood architectural guidelines give freedom to custombuild the new estate home of your dreams within the beautiful community of rural Naramata just mins to the City of Penticton. Located in Stonebrook Benchlands, a custom home subdivision that is just mins from award winning wineries, trails, biking/hiking and of course the lake. Less than 10 mins to the