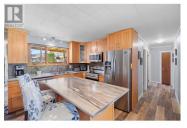

neighbourhoods! 3 Bedroom, 2 bath, almost everything updated, including most flooring, all appliances, kitchen, 4 pc bathroom, roof, ductless heating and cooling. Primary bedroom has a stamped concrete patio outside the door perfect for a hot tub! Outside enjoy the covered deck, good sized grassy fully fenced yard with garden boxes, garden shed, stamped concrete galore, 21'x 21' shop in the back has high ceiling & 240V - perfect for the auto enthusiast, or any kind of hobbyist. Loads of parking, plenty of space for toys - boat, RV etc. and a short walk to downtown Summerland and all amenities. Needs new windows and a slider (quote on file), but that's it! This one is a gem!