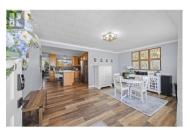

neighbourhoods! 3 Bedroom, 2 bath, almost everything updated, including most flooring, all appliances, kitchen, 4 pc bathroom, roof, ductless heating and cooling. Primary bedroom has a stamped concrete patio outside the door perfect for a hot tub! Outside enjoy the covered deck, good sized grassy fully fenced yard with garden boxes, garden shed, stamped concrete galore, 21'x 21' shop in the back has high ceiling & 240V - perfect for the auto enthusiast, or any kind of hobbyist. Loads of parking, plenty of space for toys - boat, RV etc. and a short walk to downtown Summerland and all amenities. Needs new windows and a slider (quote on file), but that's it! This one is a gem!