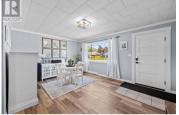

neighbourhoods! 3 Bedroom, 2 bath, almost everything updated, including most flooring, all appliances, kitchen, 4 pc bathroom, roof, ductless heating and cooling. Primary bedroom has a stamped concrete patio outside the door perfect for a hot tub! Outside enjoy the covered deck, good sized grassy fully fenced yard with garden boxes, garden shed, stamped concrete galore, 21'x 21' shop in the back has high ceiling & 240V - perfect for the auto enthusiast, or any kind of hobbyist. Loads of parking, plenty of space for toys - boat, RV etc. and a short walk to downtown Summerland and all amenities. Needs new windows and a slider (quote on file), but that's it! This one is a gem!