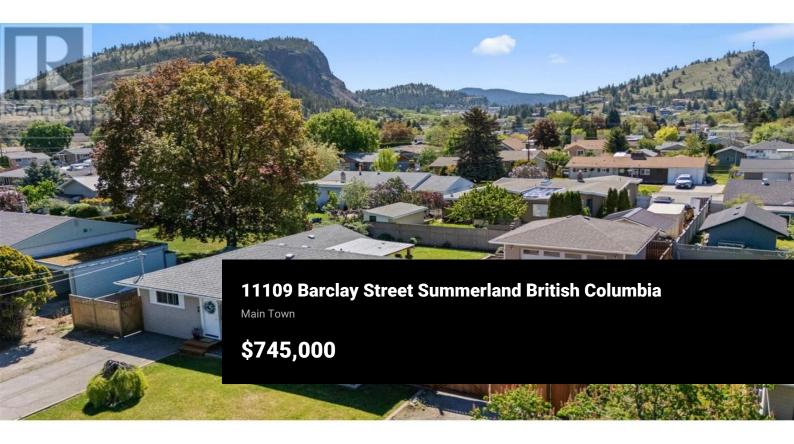

neighbourhoods! 3 Bedroom, 2 bath, almost everything updated, including most flooring, all appliances, kitchen, 4 pc bathroom, roof, ductless heating and cooling. Primary bedroom has a stamped concrete patio outside the door perfect for a hot tub! Outside enjoy the covered deck, good sized grassy fully fenced yard with garden boxes, garden shed, stamped concrete galore, 21'x 21' shop in the back has high ceiling & 240V - perfect for the auto enthusiast, or any kind of hobbyist. Loads of parking, plenty of space for toys - boat, RV etc. and a short walk to downtown Summerland and all amenities. Needs new windows and a slider (quote on file), but that's it! This one is a gem!

ONE LEVEL LIVING in one of sunny Summerland's most sought-after