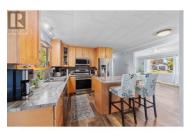

neighbourhoods! 3 Bedroom, 2 bath, almost everything updated, including most flooring, all appliances, kitchen, 4 pc bathroom, roof, ductless heating and cooling. Primary bedroom has a stamped concrete patio outside the door perfect for a hot tub! Outside enjoy the covered deck, good sized grassy fully fenced yard with garden boxes, garden shed, stamped concrete galore, 21'x 21' shop in the back has high ceiling & 240V - perfect for the auto enthusiast, or any kind of hobbyist. Loads of parking, plenty of space for toys - boat, RV etc. and a short walk to downtown Summerland and all amenities. Needs new windows and a slider (quote on file), but that's it! This one is a gem!