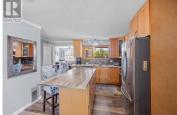

neighbourhoods! 3 Bedroom, 2 bath, almost everything updated, including most flooring, all appliances, kitchen, 4 pc bathroom, roof, ductless heating and cooling. Primary bedroom has a stamped concrete patio outside the door perfect for a hot tub! Outside enjoy the covered deck, good sized grassy fully fenced yard with garden boxes, garden shed, stamped concrete galore, 21'x 21' shop in the back has high ceiling & 240V - perfect for the auto enthusiast, or any kind of hobbyist. Loads of parking, plenty of space for toys - boat, RV etc. and a short walk to downtown Summerland and all amenities. Needs new windows and a slider (quote on file), but that's it! This one is a gem!