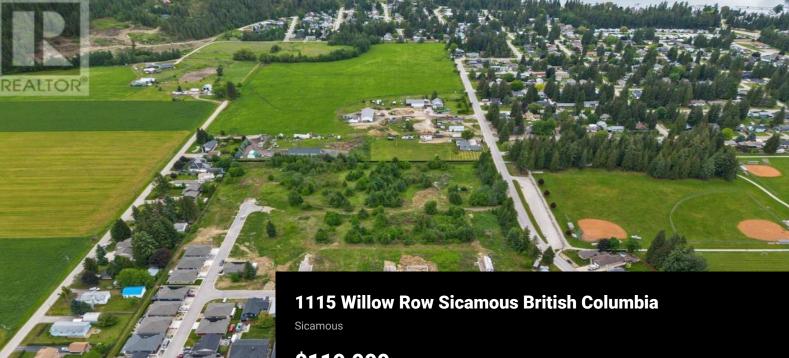

## \$119,000

RE/MAX Kelowna 100-1553 Harvey Avenue Kelowna, BC, Canada SPRING SPECIAL ONLY! Parksville Properties an inviting opportunity for individuals looking to invest in a freehold property and build a home in Sicamous! It highlights the affordability and convenience of fully serviced lots available in a serene and rapidly developing community. With central access to amenities and recreational activities such as boating, biking, and more, emphasizing the appeal for those seeking a balanced lifestyle. The lots are equipped with essential utilities, including water and sewer, hydro, located at lot line, ensuring residents enjoy a comfortable living environment in proximity to nature and community facilities. Great neighbourhood! Contact for more details on how to save \$10,000.00 on price! Vacant land in Parksville Properties - Modulux Industries is offering a big savings discount! Purchase Modulux Design (4 different floor plans/options Interior / Exterior finishes to choose from) Buyer to sign a Building Agreement with the Builder. Walking distance to everything Sicamous has to offer, shops, restaurants, and Shuswap Lake! (id:6769)