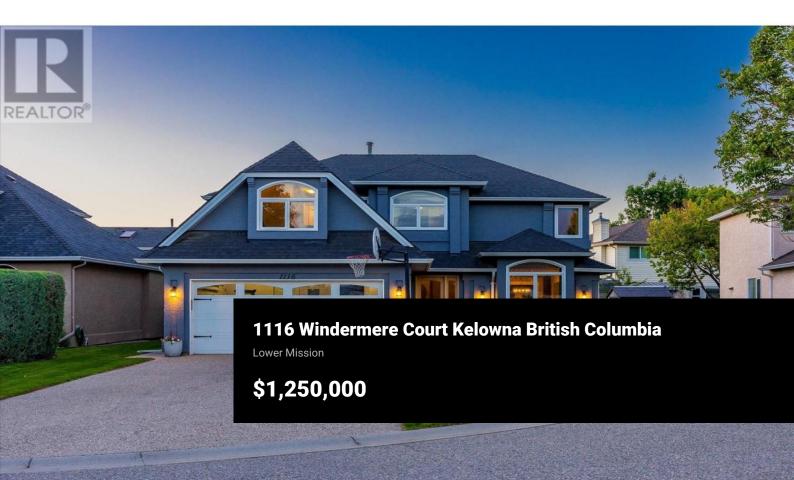

RE/MAX Kelowna 100-1553 Harvey Avenue Kelowna, BC, Canada Welcome to 1116 Windermere Court - The Epitome of Lower Mission Living! Nestled in a quiet cul-de-sac, this stunningly renovated 2-storey home is the perfect blend of elegance, functionality, and modern farmhouse charm. From the moment you arrive, the solid white oak front door sets the tone for the quality and craftsmanship. Extensively updated, this home offers: 1)A safe & family-friendly cul-de-sac - perfect for kids to play! 2)4 spacious upper-level bedrooms - ideal for growing families or a versatile TV/family room. 3)Showpiece kitchen - A true chef's delight with luxury appliances (Fisher & Paykel, Miele), endless stone countertops, custom cabinetry, deVOL hardware, wine rack, coffee station, large farm sink, floating shelves, and an abundance of natural light! 4)Peace of mind updates: New 2024 furnace, oversized newer windows, updated plumbing, newer HWT, and a 9-year-old roof. 5)Park-like backyard oasis: Professionally landscaped with a beautiful composite deck, concrete paver walkways, lush privacy hedge, and a fully fenced backyard. 6)Dreamy primary suite: A modern farmhouse retreat with a feature wall, builtin shelving, and a luxurious 5-piece ensuite featuring a claw-foot soaker tub, rain shower head, & dual vanities. 7)Bonus perks: Epoxy garage floor, mini-split duct system, fresh paint inside & out, and more! This Lower Mission beauty has been meticulously des...