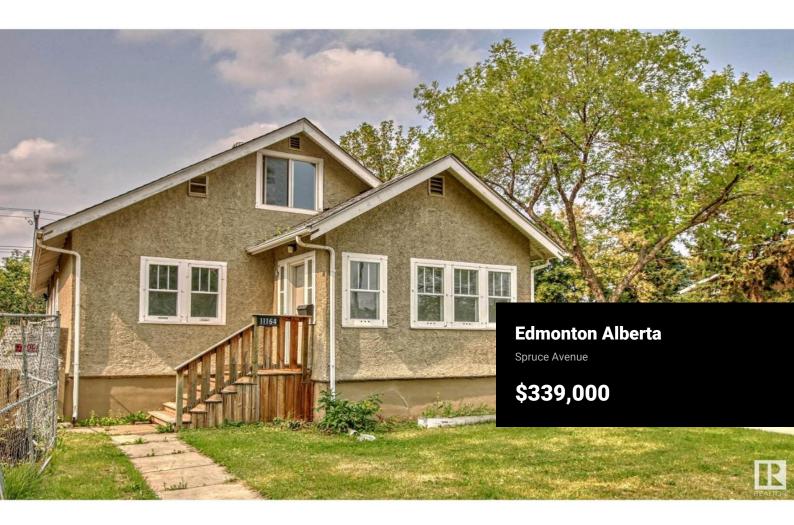

LIVE WHERE THE ACTION IS! You can literally WALK DOWNTOWN. Enjoy such a beautiful tree-lined location close to Kingsway Garden Mall, the Italian centre & shops galore. Perfect spot to land for a professional couple/family. Updated with newer appliances and finishings. This large CORNER LOT boasts a 1664 SF three bedroom 2 storey home with a large west facing fully fenced yard. A perfect home for large gatherings. Recent upgrades include a newer sewer line, 100 amp service, newer wiring, and PEX plumbing and stack ensures this home is fully equipped for modern living. Inside, you'll find a thoughtful layout with three bedrooms in total - two on the main level and a third bedroom upstairs with a convenient half bath and walk-in closet. The main bath boasts a character clawfoot tub, adding a touch of vintage charm. Updated kitchen and vinyl plank flooring with Stainless Steel appliances. Natural light floods into the house. Perfect for a home office with sun streaming in all day. Great home for your spirit! (id:6769)