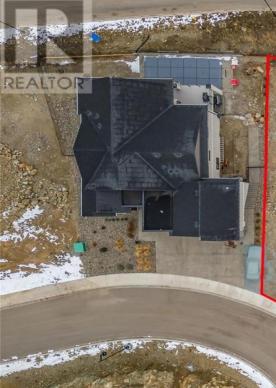

1118 Pearcy Court Kelowna British Columbia Upper Mission \$750,000

Welcome to Trailhead at the Ponds - Upper Mission's Premier Community. Discover the perfect place to build your dream home in this highly desirable Upper Mission neighborhood. Situated in a quiet cul-de-sac, this breathtaking lot offers stunning views of Okanagan Lake, Mountains, and the Valley. Exclusive development with five hand-picked builders offering a choice of three architectural styles: Modern Farmhouse, Transitional, and West Coast Modern, ensuring a cohesive and beautiful aesthetic throughout the neighborhood. Surrounded by walking trails, natural landscapes, and panoramic lake views. Close proximity to a variety of top-rated schools and amenities, making it ideal for families. Convenient access to the new commercial shopping center featuring Shoppers Drug Mart, Save-On-Foods, Dollarama, and other great retailers. This lot is your opportunity to create a custom home that matches your lifestyle while enjoying the tranquility of nature and the conveniences of this property! (id:6769)