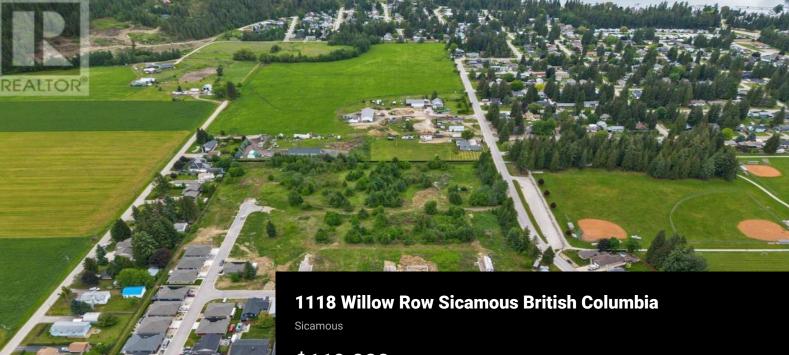

\$119,000

RE/MAX Kelowna 100-1553 Harvey Avenue Kelowna, BC, Canada SPRING SPECIAL ONLY! Parksville Properties an inviting opportunity for individuals looking to invest in a freehold property and build a home in Sicamous! It highlights the affordability and convenience of fully serviced lots available in a serene and rapidly developing community. With central access to amenities and recreational activities such as boating, biking, and more, emphasizing the appeal for those seeking a balanced lifestyle. The lots are equipped with essential utilities, including water and sewer, hydro, located at lot line, ensuring residents enjoy a comfortable living environment in proximity to nature and community facilities. Great neighbourhood! Contact for more details on how to save \$10,000.00 on price! Vacant land in Parksville Properties - Modulux Industries is offering a big savings discount! Purchase Modulux Design (4 different floor plans/options Interior / Exterior finishes to choose from) Buyer to sign a Building Agreement with the Builder. Walking distance to everything Sicamous has to offer, shops, restaurants, and Shuswap Lake! (id:6769)