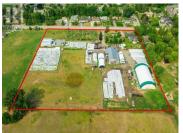

The property includes: Single Family Dwelling on approx .49 Acre 2004
Manufactured Home 14x67 on approximately .45 Acre Primary Facility and 4
Coverall structures 5.15 Acres Grazing field for livestock 2.66 Acres
Community garden .68 Acres Two Greenhouses .30 Acres This property is
9.73 Acres in Total and has several sources of income. The largest tenant is
Nurturing Nature Organics a trusted producer and distributor of premium
worm castings with an unwavering commitment to excellence and
sustainability which sets them apart in the industry. This Listing may be
purchased with the Nurturing Nature Business Listing MLS#10320755. A long
term lease will be required for NN Business should they be purchased
individually. (id:6769)