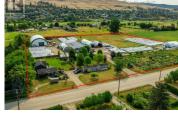

The property includes: Single Family Dwelling on approx .49 Acre 2004
Manufactured Home 14x67 on approximately .45 Acre Primary Facility and 4
Coverall structures 5.15 Acres Grazing field for livestock 2.66 Acres
Community garden .68 Acres Two Greenhouses .30 Acres This property is
9.73 Acres in Total and has several sources of income. The largest tenant is
Nurturing Nature Organics a trusted producer and distributor of premium
worm castings with an unwavering commitment to excellence and
sustainability which sets them apart in the industry. This Listing may be
purchased with the Nurturing Nature Business Listing MLS#10320755. A long
term lease will be required for NN Business should they be purchased
individually. (id:6769)