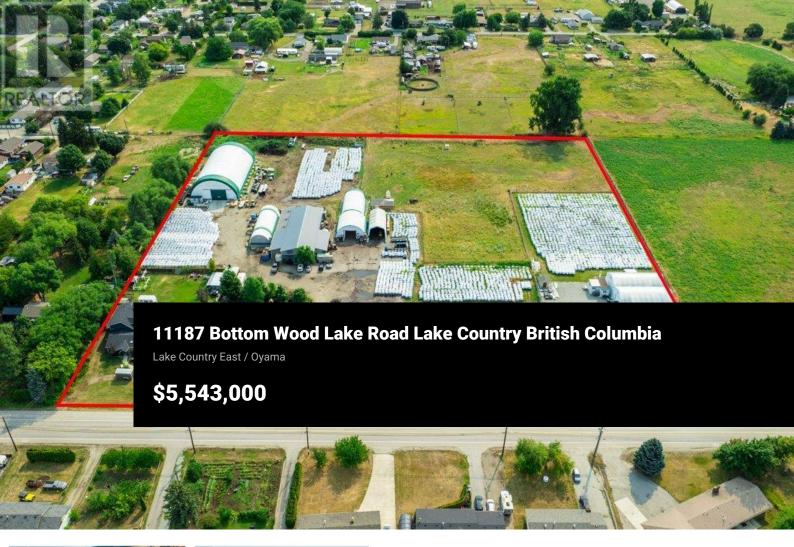

The property includes: Single Family Dwelling on approx .49 Acre 2004
Manufactured Home 14x67 on approximately .45 Acre Primary Facility and 4
Coverall structures 5.15 Acres Grazing field for livestock 2.66 Acres
Community garden .68 Acres Two Greenhouses .30 Acres This property is
9.73 Acres in Total and has several sources of income. The largest tenant is
Nurturing Nature Organics a trusted producer and distributor of premium
worm castings with an unwavering commitment to excellence and
sustainability which sets them apart in the industry. This Listing may be
purchased with the Nurturing Nature Business Listing MLS#10320755. A long
term lease will be required for NN Business should they be purchased
individually. (id:6769)