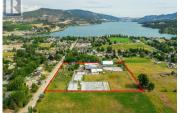

The property includes: Single Family Dwelling on approx .49 Acre 2004
Manufactured Home 14x67 on approximately .45 Acre Primary Facility and 4
Coverall structures 5.15 Acres Grazing field for livestock 2.66 Acres
Community garden .68 Acres Two Greenhouses .30 Acres This property is
9.73 Acres in Total and has several sources of income. The largest tenant is
Nurturing Nature Organics a trusted producer and distributor of premium
worm castings with an unwavering commitment to excellence and
sustainability which sets them apart in the industry. This Listing may be
purchased with the Nurturing Nature Business Listing MLS#10320755. A long
term lease will be required for NN Business should they be purchased
individually. (id:6769)