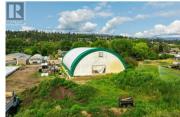

The property includes: Single Family Dwelling on approx .49 Acre 2004
Manufactured Home 14x67 on approximately .45 Acre Primary Facility and 4
Coverall structures 5.15 Acres Grazing field for livestock 2.66 Acres
Community garden .68 Acres Two Greenhouses .30 Acres This property is
9.73 Acres in Total and has several sources of income. The largest tenant is
Nurturing Nature Organics a trusted producer and distributor of premium
worm castings with an unwavering commitment to excellence and
sustainability which sets them apart in the industry. This Listing may be
purchased with the Nurturing Nature Business Listing MLS#10320755. A long
term lease will be required for NN Business should they be purchased
individually. (id:6769)