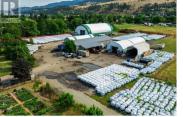

The property includes: Single Family Dwelling on approx .49 Acre 2004
Manufactured Home 14x67 on approximately .45 Acre Primary Facility and 4
Coverall structures 5.15 Acres Grazing field for livestock 2.66 Acres
Community garden .68 Acres Two Greenhouses .30 Acres This property is
9.73 Acres in Total and has several sources of income. The largest tenant is
Nurturing Nature Organics a trusted producer and distributor of premium
worm castings with an unwavering commitment to excellence and
sustainability which sets them apart in the industry. This Listing may be
purchased with the Nurturing Nature Business Listing MLS#10320755. A long
term lease will be required for NN Business should they be purchased
individually. (id:6769)