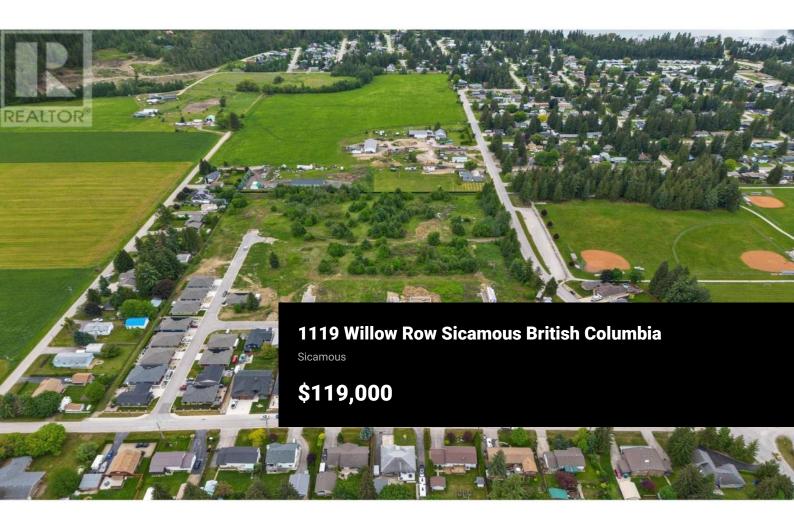

RE/MAX Kelowna 100-1553 Harvey Avenue Kelowna, BC, Canada

x x x

SPRING SPECIAL ONLY! Parksville Properties an inviting opportunity for individuals looking to invest in a freehold property and build a home in Sicamous! It highlights the affordability and convenience of fully serviced lots available in a serene and rapidly developing community. With central access to amenities and recreational activities such as boating, biking, and more, emphasizing the appeal for those seeking a balanced lifestyle. The lots are equipped with essential utilities, including water and sewer, hydro, located at lot line, ensuring residents enjoy a comfortable living environment in proximity to nature and community facilities. Great neighbourhood! Contact for more details on how to save \$10,000.00 on price! Vacant land in Parksville

Properties - Modulux Industries is offering a big savings discount! Purchase Modulux Design (4 different floor plans/options Interior / Exterior finishes to choose from) Buyer to sign a Building Agreement with the Builder. Walking distance to everything Sicamous has to offer, shops, restaurants, and Shuswap Lake! (id:6769)