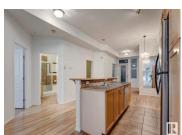

Nicely maintained and well kept condo in a great Westmount location! This 1048 sqft, 2 bed/1 bath unit is located on a tree lined street just steps to Jasper Avenue and minutes to the River Valley. Very open floor plan w/10' ceilings and loads of natural light. Spacious living/dining areas, great kitchen w/large island, and beautiful laminate/tile floors. Good sized bedrooms, insuite laundry, large covered patio, underground parking, newly painted, and more. Well managed complex just steps to all of the amenities of the downtown core. Tough to beat this value and location! (id:6769)