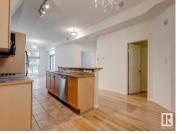

Nicely maintained and well kept condo in a great Westmount location! This 1048 sqft, 2 bed/1 bath unit is located on a tree lined street just steps to Jasper Avenue and minutes to the River Valley. Very open floor plan w/10' ceilings and loads of natural light. Spacious living/dining areas, great kitchen w/large island, and beautiful laminate/tile floors. Good sized bedrooms, insuite laundry, large covered patio, underground parking, newly painted, and more. Well managed complex just steps to all of the amenities of the downtown core. Tough to beat this value and location! (id:6769)