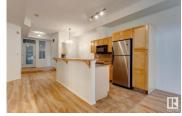

Nicely maintained and well kept condo in a great Westmount location! This 1048 sqft, 2 bed/1 bath unit is located on a tree lined street just steps to Jasper Avenue and minutes to the River Valley. Very open floor plan w/10' ceilings and loads of natural light. Spacious living/dining areas, great kitchen w/large island, and beautiful laminate/tile floors. Good sized bedrooms, insuite laundry, large covered patio, underground parking, newly painted, and more. Well managed complex just steps to all of the amenities of the downtown core. Tough to beat this value and location! (id:6769)