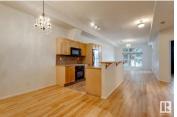

Nicely maintained and well kept condo in a great Westmount location! This 1048 sqft, 2 bed/1 bath unit is located on a tree lined street just steps to Jasper Avenue and minutes to the River Valley. Very open floor plan w/10' ceilings and loads of natural light. Spacious living/dining areas, great kitchen w/large island, and beautiful laminate/tile floors. Good sized bedrooms, insuite laundry, large covered patio, underground parking, newly painted, and more. Well managed complex just steps to all of the amenities of the downtown core. Tough to beat this value and location! (id:6769)