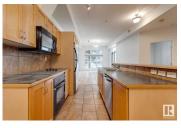

Nicely maintained and well kept condo in a great Westmount location! This 1048 sqft, 2 bed/1 bath unit is located on a tree lined street just steps to Jasper Avenue and minutes to the River Valley. Very open floor plan w/10' ceilings and loads of natural light. Spacious living/dining areas, great kitchen w/large island, and beautiful laminate/tile floors. Good sized bedrooms, insuite laundry, large covered patio, underground parking, newly painted, and more. Well managed complex just steps to all of the amenities of the downtown core. Tough to beat this value and location! (id:6769)