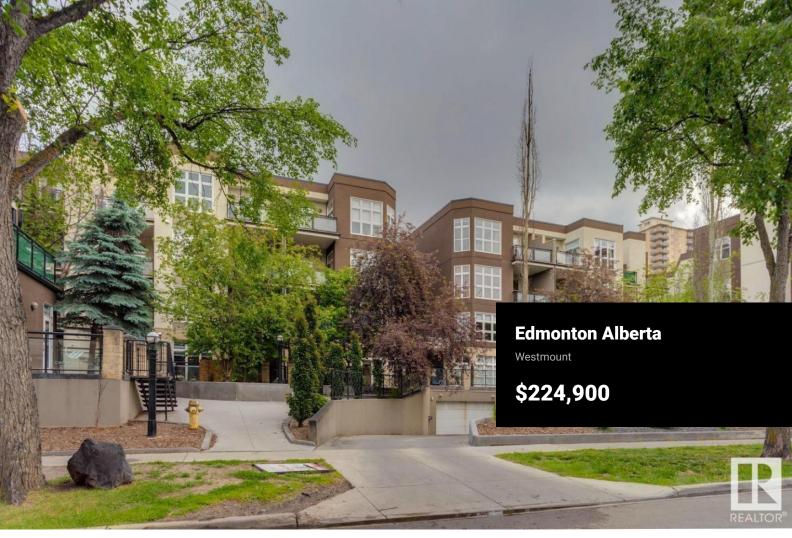

Nicely maintained and well kept condo in a great Westmount location! This 1048 sqft, 2 bed/1 bath unit is located on a tree lined street just steps to Jasper Avenue and minutes to the River Valley. Very open floor plan w/10' ceilings and loads of natural light. Spacious living/dining areas, great kitchen w/large island, and beautiful laminate/tile floors. Good sized bedrooms, insuite laundry, large covered patio, underground parking, newly painted, and more. Well managed complex just steps to all of the amenities of the downtown core. Tough to beat this value and location! (id:6769)