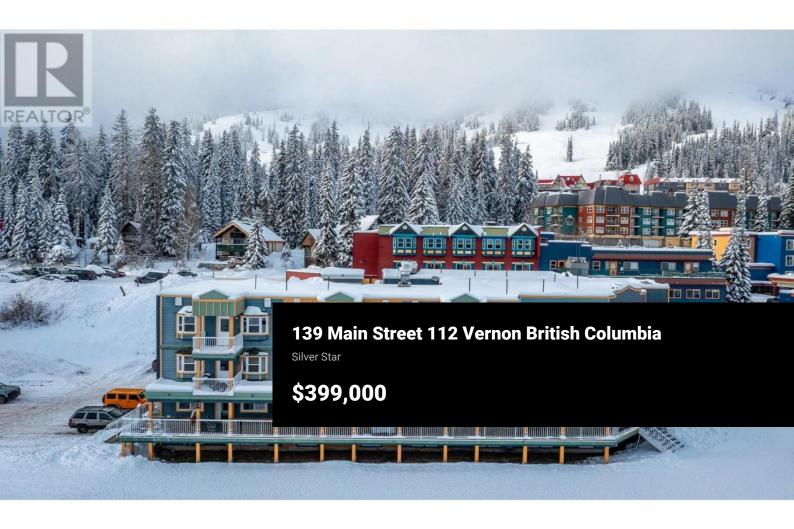

RE/MAX Kelowna 100-1553 Harvey Avenue Kelowna, BC, Canada SKI-HILL INVESTMENT! Don't miss this rare opportunity to own a commercial unit at Silver Star Ski Resort! Located in the Lord Aberdeen Hotel building with high visibility to all village traffic! This 1649 sq ft strata unit shares the ground floor, commercial level with Long John's pub, pizzeria and market! Upper levels operate as the Lord Aberdeen hotel. Fully equipped with commercial kitchen and seating for 58, including 15 on the patio! Turnkey operation - hurry and be ready for this season. (id:6769)