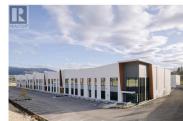

Welcome to Stratosphere -- the next generation of industrial real estate in the Okanagan Valley offering a rare opportunity to own industrial space developed by Beedie. Stratosphere offers flexible ownership opportunities with transaction structures tailored to meet your needs. Developed by Western Canada's largest industrial developer, Stratosphere marks Kelowna's first large format premium industrial strata development with grade and dock loading, consisting of 13 thoughtfully crafted units across two buildings. Industrial units range in size from 7,618 to 17,273 SF, with a combined square footage to accommodate up to 74,942 SF. Each state-of-the-art unit is equipped with best-in-class specifications designed to maximize warehouse efficiencies and business operations. (id:6769)