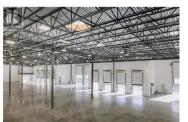

Welcome to Stratosphere -- the next generation of industrial real estate in the Okanagan Valley offering a rare opportunity to own industrial space developed by Beedie. Stratosphere offers flexible ownership opportunities with transaction structures tailored to meet your needs. Developed by Western Canada's largest industrial developer, Stratosphere marks Kelowna's first large format premium industrial strata development with grade and dock loading, consisting of 13 thoughtfully crafted units across two buildings. Industrial units range in size from 7,618 to 17,273 SF, with a combined square footage to accommodate up to 74,942 SF. Each state-of-the-art unit is equipped with best-in-class specifications designed to maximize warehouse efficiencies and business operations. (id:6769)