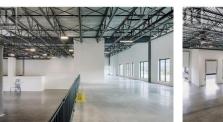

Welcome to Stratosphere -- the next generation of industrial real estate in the Okanagan Valley offering a rare opportunity to own industrial space developed by Beedie. Stratosphere offers flexible ownership opportunities with transaction structures tailored to meet your needs. Developed by Western Canada's largest industrial developer, Stratosphere marks Kelowna's first large format premium industrial strata development with grade and dock loading, consisting of 13 thoughtfully crafted units across two buildings. Industrial units range in size from 7,618 to 17,273 SF, with a combined square footage to accommodate up to 74,942 SF. Each state-of-the-art unit is equipped with best-in-class specifications designed to maximize warehouse efficiencies and business operations. (id:6769)