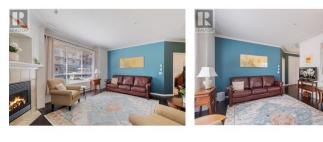

Prime Location + Corner Unit! This spacious 2 bed, 2 bath corner unit is one of the largest floor plans in the building and features a highly sought-after split bedroom layout--perfect for first-time buyers, downsizers, or anyone wanting privacy and functionality. The open-concept dining and living area is filled with natural light thanks to large windows and features a cozy gas fireplace for added comfort. The primary bedroom is generously sized and comes with a 4piece ensuite. The second bedroom is on the opposite side of the unit, next to another full 4-piece bathroom--ideal for guests or roommates. Bonus: the oversized laundry room offers plenty of storage and could even double as a small den or office! Step out onto the private covered patio--complete with a phantom screen--perfect for relaxing at the end of the day. Enjoy the amenities including an outdoor pool and lounging area, clubhouse with pool table, and guest suites for visitors. Just steps from parks, the rail trail, Parkinson Rec Centre, transit, and every convenience you need. Pet and rental-friendly! New washer/dryer, AC, fridge, stove & dishwasher. (id:6769)