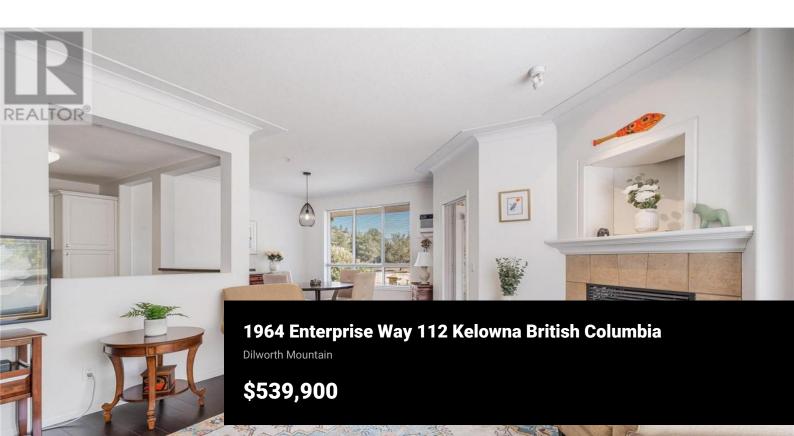

Prime Location + Corner Unit! This spacious 2 bed, 2 bath corner unit is one of the largest floor plans in the building and features a highly sought-after split bedroom layout--perfect for first-time buyers, downsizers, or anyone wanting privacy and functionality. The open-concept dining and living area is filled with natural light thanks to large windows and features a cozy gas fireplace for added comfort. The primary bedroom is generously sized and comes with a 4piece ensuite. The second bedroom is on the opposite side of the unit, next to another full 4-piece bathroom--ideal for guests or roommates. Bonus: the oversized laundry room offers plenty of storage and could even double as a small den or office! Step out onto the private covered patio--complete with a phantom screen--perfect for relaxing at the end of the day. Enjoy the amenities including an outdoor pool and lounging area, clubhouse with pool table, and guest suites for visitors. Just steps from parks, the rail trail, Parkinson Rec Centre, transit, and every convenience you need. Pet and rental-friendly! New washer/dryer, AC, fridge, stove & dishwasher. (id:6769)