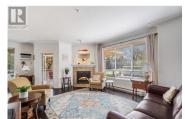

Prime Location + Corner Unit! This spacious 2 bed, 2 bath corner unit is one of the largest floor plans in the building and features a highly sought-after split bedroom layout--perfect for first-time buyers, downsizers, or anyone wanting privacy and functionality. The open-concept dining and living area is filled with natural light thanks to large windows and features a cozy gas fireplace for added comfort. The primary bedroom is generously sized and comes with a 4piece ensuite. The second bedroom is on the opposite side of the unit, next to another full 4-piece bathroom--ideal for guests or roommates. Bonus: the oversized laundry room offers plenty of storage and could even double as a small den or office! Step out onto the private covered patio--complete with a phantom screen--perfect for relaxing at the end of the day. Enjoy the amenities including an outdoor pool and lounging area, clubhouse with pool table, and guest suites for visitors. Just steps from parks, the rail trail, Parkinson Rec Centre, transit, and every convenience you need. Pet and rental-friendly! New washer/dryer, AC, fridge, stove & dishwasher. (id:6769)