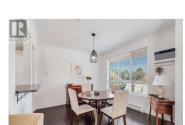

Prime Location + Corner Unit! This spacious 2 bed, 2 bath corner unit is one of the largest floor plans in the building and features a highly sought-after split bedroom layout--perfect for first-time buyers, downsizers, or anyone wanting privacy and functionality. The open-concept dining and living area is filled with natural light thanks to large windows and features a cozy gas fireplace for added comfort. The primary bedroom is generously sized and comes with a 4piece ensuite. The second bedroom is on the opposite side of the unit, next to another full 4-piece bathroom--ideal for guests or roommates. Bonus: the oversized laundry room offers plenty of storage and could even double as a small den or office! Step out onto the private covered patio--complete with a phantom screen--perfect for relaxing at the end of the day. Enjoy the amenities including an outdoor pool and lounging area, clubhouse with pool table, and guest suites for visitors. Just steps from parks, the rail trail, Parkinson Rec Centre, transit, and every convenience you need. Pet and rental-friendly! New washer/dryer, AC, fridge, stove & dishwasher. (id:6769)