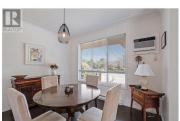

Prime Location + Corner Unit! This spacious 2 bed, 2 bath corner unit is one of the largest floor plans in the building and features a highly sought-after split bedroom layout--perfect for first-time buyers, downsizers, or anyone wanting privacy and functionality. The open-concept dining and living area is filled with natural light thanks to large windows and features a cozy gas fireplace for added comfort. The primary bedroom is generously sized and comes with a 4piece ensuite. The second bedroom is on the opposite side of the unit, next to another full 4-piece bathroom--ideal for guests or roommates. Bonus: the oversized laundry room offers plenty of storage and could even double as a small den or office! Step out onto the private covered patio--complete with a phantom screen--perfect for relaxing at the end of the day. Enjoy the amenities including an outdoor pool and lounging area, clubhouse with pool table, and guest suites for visitors. Just steps from parks, the rail trail, Parkinson Rec Centre, transit, and every convenience you need. Pet and rental-friendly! New washer/dryer, AC, fridge, stove & dishwasher. (id:6769)