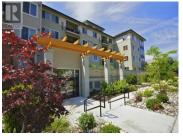

This 1,169 sqft condo at Radius offers a spacious and comfortable layout with 2 bedrooms and 2 bathrooms. The 9-foot ceilings create a feeling of openness throughout, while the expansive floor-to-ceiling windows flood the space with natural light. One of the standout features of this home is the huge wraparound deck. With plenty of space for outdoor furniture, plants, or an outdoor dining area, it's the perfect place to relax, entertain, or simply enjoy the fresh air. The deck provides plenty of room to create your own outdoor oasis, making it a true extension of your living space. Inside, the condo is equipped with stainless steel appliances, granite countertops, and a mix of hardwood and tile flooring--durable and stylish finishes that hold up beautifully over time. Additional features include underground parking and a storage locker for your convenience. This well-maintained unit offers great space, thoughtful design and incredible outdoor space. Schedule your viewing today! (id:6769)