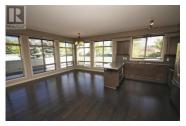

This 1,169 sqft condo at Radius offers a spacious and comfortable layout with 2 bedrooms and 2 bathrooms. The 9-foot ceilings create a feeling of openness throughout, while the expansive floor-to-ceiling windows flood the space with natural light. One of the standout features of this home is the huge wraparound deck. With plenty of space for outdoor furniture, plants, or an outdoor dining area, it's the perfect place to relax, entertain, or simply enjoy the fresh air. The deck provides plenty of room to create your own outdoor oasis, making it a true extension of your living space. Inside, the condo is equipped with stainless steel appliances, granite countertops, and a mix of hardwood and tile flooring--durable and stylish finishes that hold up beautifully over time. Additional features include underground parking and a storage locker for your convenience. This well-maintained unit offers great space, thoughtful design and incredible outdoor space. Schedule your viewing today! (id:6769)