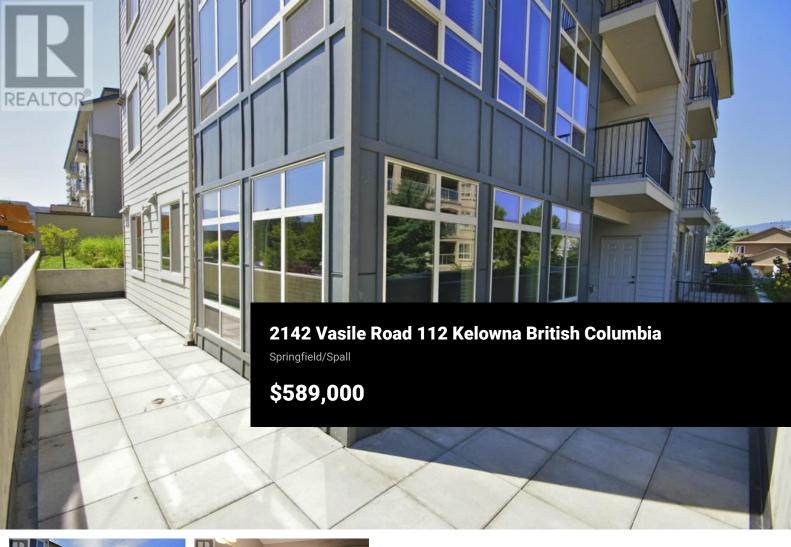

This 1,169 sqft condo at Radius offers a spacious and comfortable layout with 2 bedrooms and 2 bathrooms. The 9-foot ceilings create a feeling of openness throughout, while the expansive floor-to-ceiling windows flood the space with natural light. One of the standout features of this home is the huge wraparound deck. With plenty of space for outdoor furniture, plants, or an outdoor dining area, it's the perfect place to relax, entertain, or simply enjoy the fresh air. The deck provides plenty of room to create your own outdoor oasis, making it a true extension of your living space. Inside, the condo is equipped with stainless steel appliances, granite countertops, and a mix of hardwood and tile flooring--durable and stylish finishes that hold up beautifully over time. Additional features include underground parking and a storage locker for your convenience. This well-maintained unit offers great space, thoughtful design and incredible outdoor space. Schedule your viewing today! (id:6769)