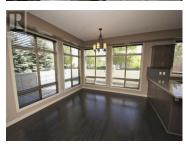

This 1,169 sqft condo at Radius offers a spacious and comfortable layout with 2 bedrooms and 2 bathrooms. The 9-foot ceilings create a feeling of openness throughout, while the expansive floor-to-ceiling windows flood the space with natural light. One of the standout features of this home is the huge wraparound deck. With plenty of space for outdoor furniture, plants, or an outdoor dining area, it's the perfect place to relax, entertain, or simply enjoy the fresh air. The deck provides plenty of room to create your own outdoor oasis, making it a true extension of your living space. Inside, the condo is equipped with stainless steel appliances, granite countertops, and a mix of hardwood and tile flooring--durable and stylish finishes that hold up beautifully over time. Additional features include underground parking and a storage locker for your convenience. This well-maintained unit offers great space, thoughtful design and incredible outdoor space. Schedule your viewing today! (id:6769)