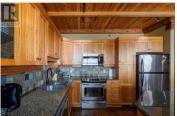

Copper Kettle is located right on the ski run and close to the village. This concrete constructed building offers quality throughout and perfect views of the Monashee Mountains. Heated floors in every room, private hot tub on the deck, and an oversized deck that is the largest in the complex. This unit comes fully furnished and turn key ready for rentals. It is in the Big White Central Reservations rental pool and GST is applicable. This unit also comes with an extra storage room in the garage that is very unique and provides more space for the owner to store their personal belongings. It also comes with two large ski lockers right by the ski access. An outstanding unit that ticks all the boxes. (id:6769)