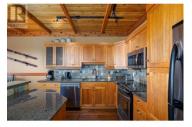

Copper Kettle is located right on the ski run and close to the village. This concrete constructed building offers quality throughout and perfect views of the Monashee Mountains. Heated floors in every room, private hot tub on the deck, and an oversized deck that is the largest in the complex. This unit comes fully furnished and turn key ready for rentals. It is in the Big White Central Reservations rental pool and GST is applicable. This unit also comes with an extra storage room in the garage that is very unique and provides more space for the owner to store their personal belongings. It also comes with two large ski lockers right by the ski access. An outstanding unit that ticks all the boxes. (id:6769)