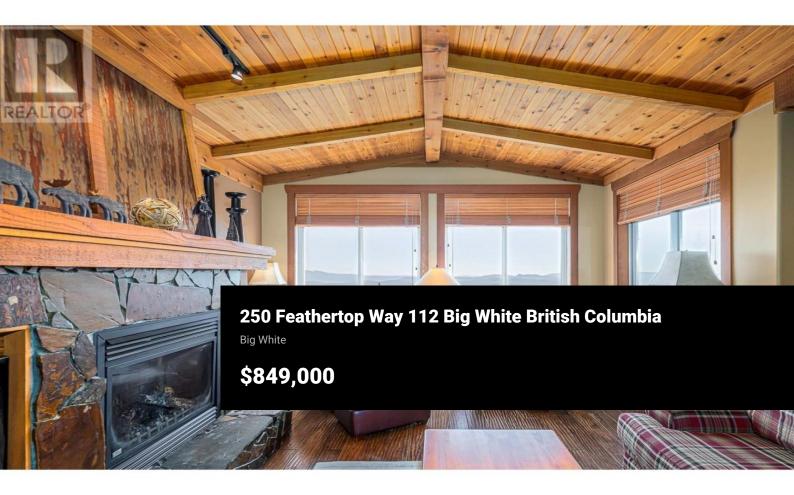

Copper Kettle is located right on the ski run and close to the village. This concrete constructed building offers quality throughout and perfect views of the Monashee Mountains. Heated floors in every room, private hot tub on the deck, and an oversized deck that is the largest in the complex. This unit comes fully furnished and turn key ready for rentals. It is in the Big White Central Reservations rental pool and GST is applicable. This unit also comes with an extra storage room in the garage that is very unique and provides more space for the owner to store their personal belongings. It also comes with two large ski lockers right by the ski access. An outstanding unit that ticks all the boxes. (id:6769)