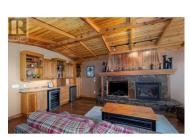

Copper Kettle is located right on the ski run and close to the village. This concrete constructed building offers quality throughout and perfect views of the Monashee Mountains. Heated floors in every room, private hot tub on the deck, and an oversized deck that is the largest in the complex. This unit comes fully furnished and turn key ready for rentals. It is in the Big White Central Reservations rental pool and GST is applicable. This unit also comes with an extra storage room in the garage that is very unique and provides more space for the owner to store their personal belongings. It also comes with two large ski lockers right by the ski access. An outstanding unit that ticks all the boxes. (id:6769)