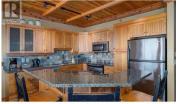

Copper Kettle is located right on the ski run and close to the village. This concrete constructed building offers quality throughout and perfect views of the Monashee Mountains. Heated floors in every room, private hot tub on the deck, and an oversized deck that is the largest in the complex. This unit comes fully furnished and turn key ready for rentals. It is in the Big White Central Reservations rental pool and GST is applicable. This unit also comes with an extra storage room in the garage that is very unique and provides more space for the owner to store their personal belongings. It also comes with two large ski lockers right by the ski access. An outstanding unit that ticks all the boxes. (id:6769)