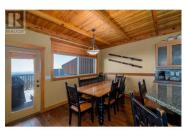

Copper Kettle is located right on the ski run and close to the village. This concrete constructed building offers quality throughout and perfect views of the Monashee Mountains. Heated floors in every room, private hot tub on the deck, and an oversized deck that is the largest in the complex. This unit comes fully furnished and turn key ready for rentals. It is in the Big White Central Reservations rental pool and GST is applicable. This unit also comes with an extra storage room in the garage that is very unique and provides more space for the owner to store their personal belongings. It also comes with two large ski lockers right by the ski access. An outstanding unit that ticks all the boxes. (id:6769)