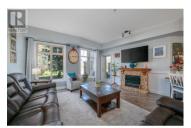

Beautifully updated 2 bdrm + den, 2 bath condo offering a modern touch & fantastic pond views! This spacious, unique layout features a split-bedroom floor plan, w/stylish barn doors, newer flooring & lots of natural light. The kitchen boasts s/s appliances, newer cabinets, quartz countertops, an eating bar, movable island, & pantry. The living room, w/large windows & charming rock f/p, opens onto a private, covered patio w/glass railings. This tranquil outdoor oasis feels like your own backyard, w/gorgeous views of trees, a pond & local wildlife. Enjoy the convenience of easily cleaning your own windows, deck & glass! The large primary bdrm is a true retreat, featuring a custom California-style walk-in closet & a 3 piece ensuite w/spacious glass shower. Adjacent, a sizeable den w/high-end queen-sized Murphy bed, perfect for guests or a home office. On the opposite side, find a full 4-piece bathroom & a second sizeable bdrm w/custom California-style closet, desk space & barn door for supreme privacy. Add. features incl. central heating/cooling, new ceiling fans, natural gas BBQ hookup, new lighting, secured parking stall & storage locker. This convenient ground-floor unit, w/only two neighbours, offers quick access to all amenities w/no elevator wait. Take advantage of the outdoor pool, hot tub, gym & lovely landscaped grounds close to hiking trails, schools, wineries, lakes,...