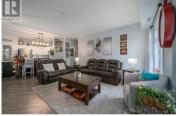

Beautifully updated 2 bdrm + den, 2 bath condo offering a modern touch & fantastic pond views! This spacious, unique layout features a split-bedroom floor plan, w/stylish barn doors, newer flooring & lots of natural light. The kitchen boasts s/s appliances, newer cabinets, quartz countertops, an eating bar, movable island, & pantry. The living room, w/large windows & charming rock f/p, opens onto a private, covered patio w/glass railings. This tranquil outdoor oasis feels like your own backyard, w/gorgeous views of trees, a pond & local wildlife. Enjoy the convenience of easily cleaning your own windows, deck & glass! The large primary bdrm is a true retreat, featuring a custom California-style walk-in closet & a 3 piece ensuite w/spacious glass shower. Adjacent, a sizeable den w/high-end queen-sized Murphy bed, perfect for guests or a home office. On the opposite side, find a full 4-piece bathroom & a second sizeable bdrm w/custom California-style closet, desk space & barn door for supreme privacy. Add. features incl. central heating/cooling, new ceiling fans, natural gas BBQ hookup, new lighting, secured parking stall & storage locker. This convenient ground-floor unit, w/only two neighbours, offers quick access to all amenities w/no elevator wait. Take advantage of the outdoor pool, hot tub, gym & lovely landscaped grounds close to hiking trails, schools, wineries, lakes,...