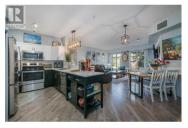

Beautifully updated 2 bdrm + den, 2 bath condo offering a modern touch & fantastic pond views! This spacious, unique layout features a split-bedroom floor plan, w/stylish barn doors, newer flooring & lots of natural light. The kitchen boasts s/s appliances, newer cabinets, quartz countertops, an eating bar, movable island, & pantry. The living room, w/large windows & charming rock f/p, opens onto a private, covered patio w/glass railings. This tranquil outdoor oasis feels like your own backyard, w/gorgeous views of trees, a pond & local wildlife. Enjoy the convenience of easily cleaning your own windows, deck & glass! The large primary bdrm is a true retreat, featuring a custom California-style walk-in closet & a 3 piece ensuite w/spacious glass shower. Adjacent, a sizeable den w/high-end queen-sized Murphy bed, perfect for guests or a home office. On the opposite side, find a full 4-piece bathroom & a second sizeable bdrm w/custom California-style closet, desk space & barn door for supreme privacy. Add. features incl. central heating/cooling, new ceiling fans, natural gas BBQ hookup, new lighting, secured parking stall & storage locker. This convenient ground-floor unit, w/only two neighbours, offers quick access to all amenities w/no elevator wait. Take advantage of the outdoor pool, hot tub, gym & lovely landscaped grounds close to hiking trails, schools, wineries, lakes,...