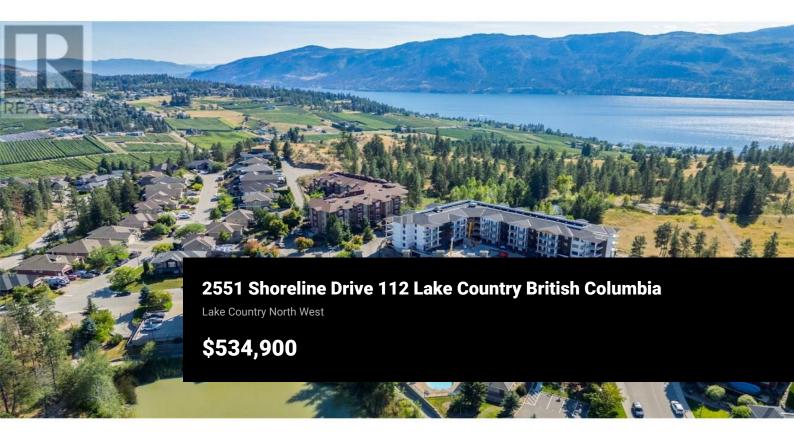

Beautifully updated 2 bdrm + den, 2 bath condo offering a modern touch & fantastic pond views! This spacious, unique layout features a split-bedroom floor plan, w/stylish barn doors, newer flooring & lots of natural light. The kitchen boasts s/s appliances, newer cabinets, quartz countertops, an eating bar, movable island, & pantry. The living room, w/large windows & charming rock f/p, opens onto a private, covered patio w/glass railings. This tranquil outdoor oasis feels like your own backyard, w/gorgeous views of trees, a pond & local wildlife. Enjoy the convenience of easily cleaning your own windows, deck & glass! The large primary bdrm is a true retreat, featuring a custom California-style walk-in closet & a 3 piece ensuite w/spacious glass shower. Adjacent, a sizeable den w/high-end queen-sized Murphy bed, perfect for guests or a home office. On the opposite side, find a full 4-piece bathroom & a second sizeable bdrm w/custom California-style closet, desk space & barn door for supreme privacy. Add. features incl. central heating/cooling, new ceiling fans, natural gas BBQ hookup, new lighting, secured parking stall & storage locker. This convenient ground-floor unit, w/only two neighbours, offers quick access to all amenities w/no elevator wait. Take advantage of the outdoor pool, hot tub, gym & lovely landscaped grounds close to hiking trails, schools, wineries, lakes,...