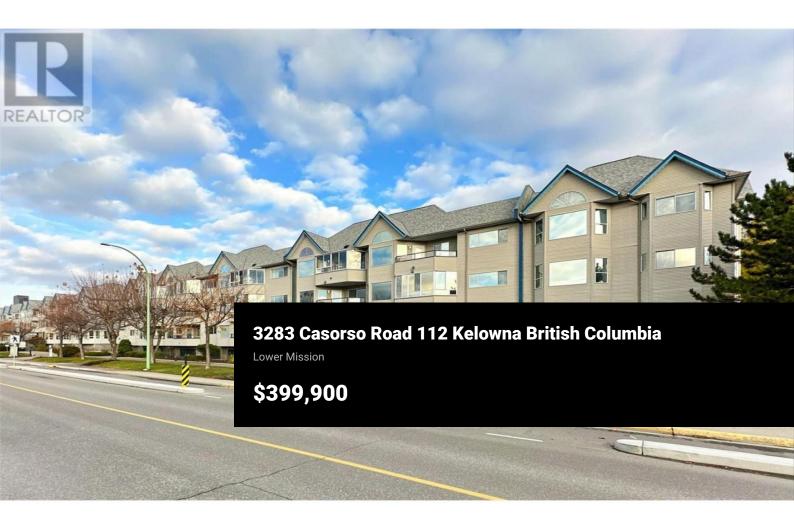

**RE/MAX Kelowna** 100-1553 Harvey Avenue Kelowna, BC, Canada

Welcome to Hawthorne Park, a vibrant 55+ community offering comfort, convenience, and a serene lifestyle. This beautifully maintained 2-bedroom, 2bathroom condo features thoughtful updates, modern finishes, and stunning views of the Fascieux Creek Wetlands. The home boasts a newer dishwasher, AC unit, and updated main bathroom. Stylish new lighting, a new kitchen faucet, and a sleek dining room fan add fresh, modern touches, while the floors look like new, enhancing the overall appeal. Enjoy a west-facing view that fills the living space with natural light and offers a tranguil backdrop of wetlands. Located near Mission Park Shopping Centre, the condo is also within walking distance to Okanagan Lake and close to public transit, making downtown Kelowna easily accessible. Hawthorne Park offers more than just a home - it's a lifestyle. For just \$45/month, residents can access the pool and gym, fostering an active and engaging community atmosphere. With its prime location, tasteful upgrades, and warm community setting, this home shows beautifully and won't last long. Schedule your showing today! (id:6769)