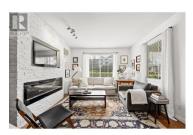

3-BEDROOM, 1,500+ SQFT CORNER UNIT WITH TWO COVERED PARKING STALLS, WALKING DISTANCE TO ROTARY BEACH! This bright, open-plan condo showcases a chef-friendly kitchen with granite counters, stainless-steel appliances, and ample cabinet space. The spacious primary bedroom boasts a walk-in closet and a spa-like ensuite with a soaker tub and separate glass shower. The unit also offers two additional bedrooms, a second full bathroom, two covered patios, a dedicated laundry room with built-in shelving, and a large underground storage locker located directly in front of your side-by-side parking stalls. Residents of Mission Meadows enjoy a generous clubhouse equipped with a full kitchen, a gym, and a seating area with a pool table! The complex also has a guest suite, making it the perfect option for hosting friends