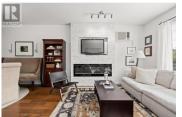

3-BEDROOM, 1,500+ SQFT CORNER UNIT WITH TWO COVERED PARKING STALLS, WALKING DISTANCE TO ROTARY BEACH! This bright, open-plan condo showcases a chef-friendly kitchen with granite counters, stainless-steel appliances, and ample cabinet space. The spacious primary bedroom boasts a walk-in closet and a spa-like ensuite with a soaker tub and separate glass shower. The unit also offers two additional bedrooms, a second full bathroom, two covered patios, a dedicated laundry room with built-in shelving, and a large underground storage locker located directly in front of your side-by-side parking stalls. Residents of Mission Meadows enjoy a generous clubhouse equipped with a full kitchen, a gym, and a seating area with a pool table! The complex also has a guest suite, making it the perfect option for hosting friends