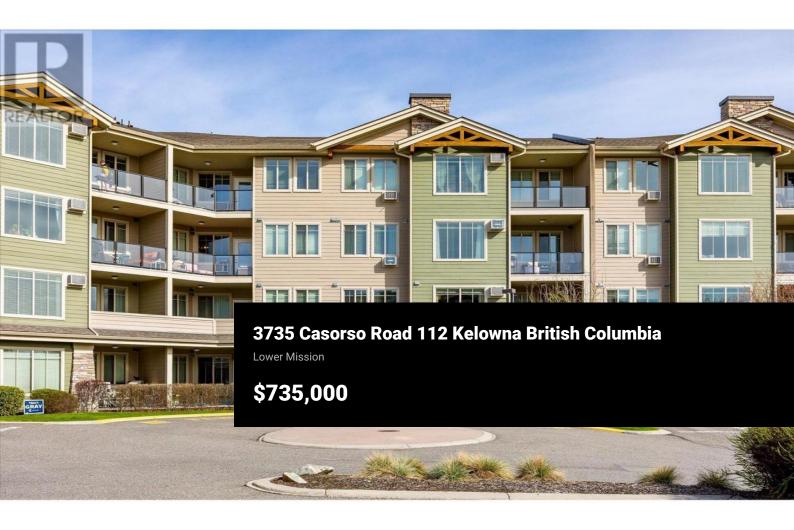

3-BEDROOM, 1,500+ SQFT CORNER UNIT WITH TWO COVERED PARKING STALLS, WALKING DISTANCE TO ROTARY BEACH! This bright, open-plan condo showcases a chef-friendly kitchen with granite counters, stainless-steel appliances, and ample cabinet space. The spacious primary bedroom boasts a walk-in closet and a spa-like ensuite with a soaker tub and separate glass shower. The unit also offers two additional bedrooms, a second full bathroom, two covered patios, a dedicated laundry room with built-in shelving, and a large underground storage locker located directly in front of your side-by-side parking stalls. Residents of Mission Meadows enjoy a generous clubhouse equipped with a full kitchen, a gym, and a seating area with a pool table! The complex also has a guest suite, making it the perfect option for hosting friends