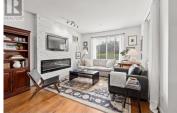

3-BEDROOM, 1,500+ SQFT CORNER UNIT WITH TWO COVERED PARKING STALLS, WALKING DISTANCE TO ROTARY BEACH! This bright, open-plan condo showcases a chef-friendly kitchen with granite counters, stainless-steel appliances, and ample cabinet space. The spacious primary bedroom boasts a walk-in closet and a spa-like ensuite with a soaker tub and separate glass shower. The unit also offers two additional bedrooms, a second full bathroom, two covered patios, a dedicated laundry room with built-in shelving, and a large underground storage locker located directly in front of your side-by-side parking stalls. Residents of Mission Meadows enjoy a generous clubhouse equipped with a full kitchen, a gym, and a seating area with a pool table! The complex also has a guest suite, making it the perfect option for hosting friends