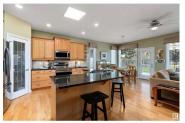

Rare opportunity in Woodland Greens--a gated adult (18+) community in desirable Windrose, backing the Leduc Golf & Country Club! Spacious bungalow condo that offers maintenance-free living & features a bright, openconcept main floor with hardwood floors, granite countertops, corner pantry, gas fireplace, & dining area that looks out onto a concrete patio overlooking the golf course. The main level has 2 generously sized bedrooms, including a large primary suite with a 4-piece ensuite & ample closet space. The second bedroom is ideal for guests or can easily function as a home office. A second full bathroom & convenient main-floor laundry/mudroom complete the upper level. The fully finished basement adds more space w/ a huge rec room featuring a wet bar, a 3rd bedroom, 3-piece bathroom, workshop, craft room, plenty of storage & in floor heating. Well-managed complex in an unbeatable location with lawn & snow care included. Close to walking paths, shopping, & much more. A rare find! (id:6769)