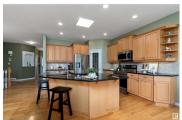

Rare opportunity in Woodland Greens--a gated adult (18+) community in desirable Windrose, backing the Leduc Golf & Country Club! Spacious bungalow condo that offers maintenance-free living & features a bright, openconcept main floor with hardwood floors, granite countertops, corner pantry, gas fireplace, & dining area that looks out onto a concrete patio overlooking the golf course. The main level has 2 generously sized bedrooms, including a large primary suite with a 4-piece ensuite & ample closet space. The second bedroom is ideal for guests or can easily function as a home office. A second full bathroom & convenient main-floor laundry/mudroom complete the upper level. The fully finished basement adds more space w/ a huge rec room featuring a wet bar, a 3rd bedroom, 3-piece bathroom, workshop, craft room, plenty of storage & in floor heating. Well-managed complex in an unbeatable location with lawn & snow care included. Close to walking paths, shopping, & much more. A rare find! (id:6769)