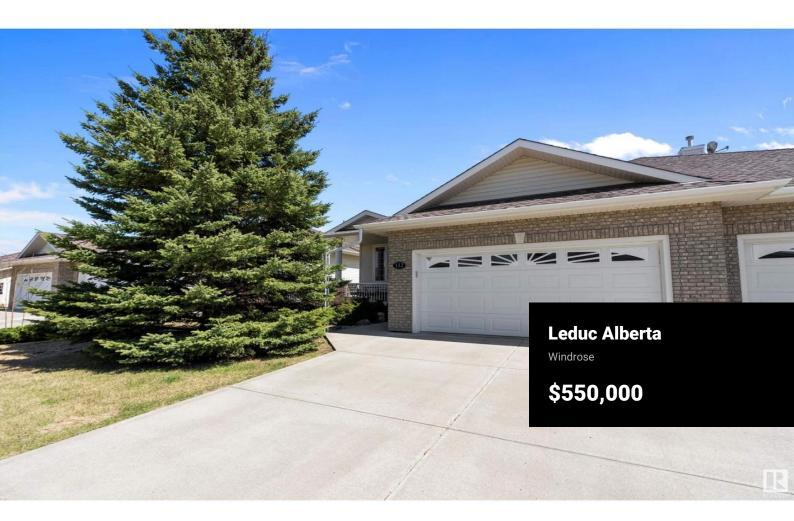

Rare opportunity in Woodland Greens--a gated adult (18+) community in desirable Windrose, backing the Leduc Golf & Country Club! Spacious bungalow condo that offers maintenance-free living & features a bright, openconcept main floor with hardwood floors, granite countertops, corner pantry, gas fireplace, & dining area that looks out onto a concrete patio overlooking the golf course. The main level has 2 generously sized bedrooms, including a large primary suite with a 4-piece ensuite & ample closet space. The second bedroom is ideal for guests or can easily function as a home office. A second full bathroom & convenient main-floor laundry/mudroom complete the upper level. The fully finished basement adds more space w/ a huge rec room featuring a wet bar, a 3rd bedroom, 3-piece bathroom, workshop, craft room, plenty of storage & in floor heating. Well-managed complex in an unbeatable location with lawn & snow care included. Close to walking paths, shopping, & much more. A rare find! (id:6769)