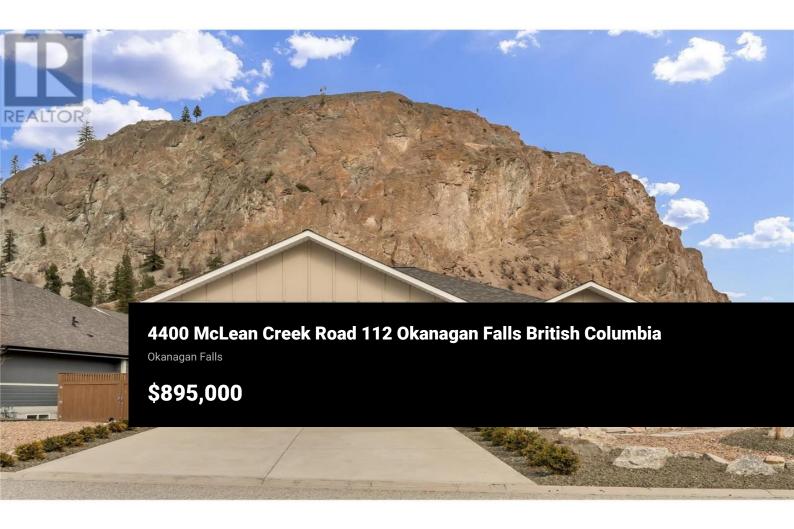

This meticulously maintained rancher in the quiet community of Bighorn Mountain Estates measures over 2800 sqft and has 4 bedrooms plus den and 3 bathrooms plus a double car garage. The home immediately invites you with a fabulous open floor plan, floor to ceiling stone gas fireplace, large master bedroom and spacious kitchen equipped with a large island and pantry, that opens onto the living/dining and covered patio area with natural gas connections and fabulous backyard pool area, perfect for entertaining your friends and family for years to come. Steps to fully fenced park, friendly neighbors, large grass common area with views of the town and access to great hiking trails. Only 15 minutes to Penticton and in the heart of wine country. Call today for an information package or to book your showing! (id:6769)