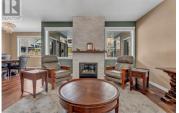

This meticulously maintained rancher in the quiet community of Bighorn Mountain Estates measures over 2800 sqft and has 4 bedrooms plus den and 3 bathrooms plus a double car garage. The home immediately invites you with a fabulous open floor plan, floor to ceiling stone gas fireplace, large master bedroom and spacious kitchen equipped with a large island and pantry, that opens onto the living/dining and covered patio area with natural gas connections and fabulous backyard pool area, perfect for entertaining your friends and family for years to come. Steps to fully fenced park, friendly neighbors, large grass common area with views of the town and access to great hiking trails. Only 15 minutes to Penticton and in the heart of wine country. Call today for an information package or to book your showing! (id:6769)