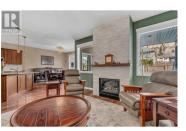

This meticulously maintained rancher in the quiet community of Bighorn Mountain Estates measures over 2800 sqft and has 4 bedrooms plus den and 3 bathrooms plus a double car garage. The home immediately invites you with a fabulous open floor plan, floor to ceiling stone gas fireplace, large master bedroom and spacious kitchen equipped with a large island and pantry, that opens onto the living/dining and covered patio area with natural gas connections and fabulous backyard pool area, perfect for entertaining your friends and family for years to come. Steps to fully fenced park, friendly neighbors, large grass common area with views of the town and access to great hiking trails. Only 15 minutes to Penticton and in the heart of wine country. Call today for an information package or to book your showing! (id:6769)