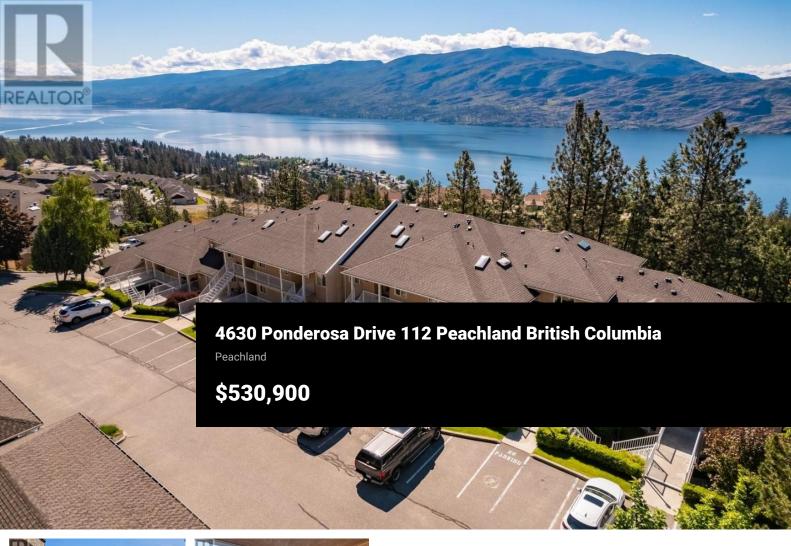

Welcome to 112-4630 Ponderosa Dr, a stunning 2-bedroom townhome in Chateaux on the Ridge, Peachland. This executive suite offers a perfect blend of luxury and practicality, ideal for downsizing to one-level living. Enjoy breathtaking 180-degree views of Okanagan Lake and the mountains from your private, oversized deck with glass railings. This home is part of a well-run, owner-occupied strata with very low fees that include hot water radiant heated floors and a gas fireplace, ensuring comfort and economy. The community boasts amenities such as a lounge area with an exercise room, billiards, a full kitchen for events, and a library. Outdoors, engage in activities with a putting green and a greenhouse garden, or explore nearby trails on Pincushion Mountain. Ample storage and covered parking are added conveniences. Just minutes from Okanagan Lake beaches and Peachland's shopping areas, this property offers a tranquil yet connected lifestyle. Discover this serene oasis today and make it your new home! (id:6769)