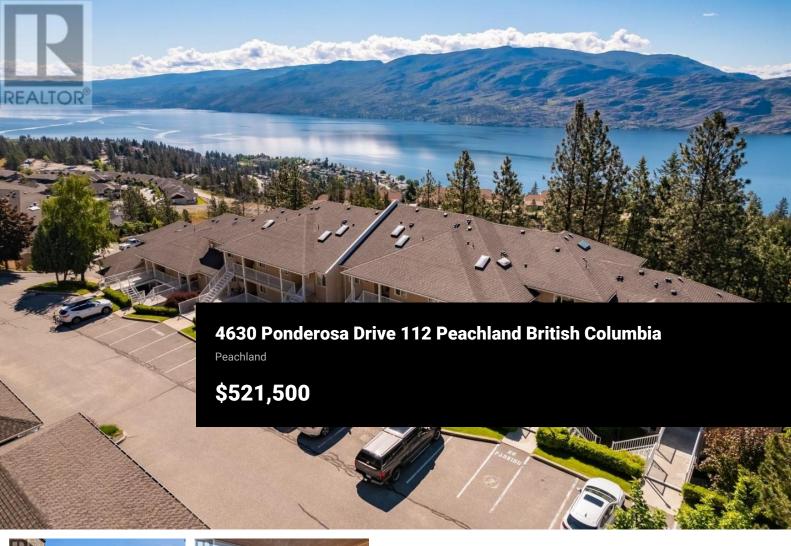

Welcome to 112-4630 Ponderosa Dr, a stunning 2-bedroom townhome in Chateaux on the Ridge, Peachland. This executive suite offers a perfect blend of luxury and practicality, ideal for downsizing to one-level living. Enjoy breathtaking 180-degree views of Okanagan Lake and the mountains from your private, oversized deck with glass railings. This home is part of a well-run, owner-occupied strata with very low fees that include hot water radiant heated floors and a gas fireplace, ensuring comfort and economy. The community boasts amenities such as a lounge area with an exercise room, billiards, a full kitchen for events, and a library. Outdoors, engage in activities with a putting green and a greenhouse garden, or explore nearby trails on Pincushion Mountain. Ample storage and covered parking are added conveniences. Just minutes from Okanagan Lake beaches and Peachland's shopping areas, this property offers a tranquil yet connected lifestyle. Discover this serene oasis today and make it your new home! (id:6769)