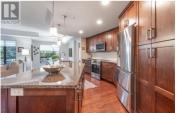

"" Southwind at Sarsons" This desirable Lower Mission complex offers various amenities, from an indoor pool, clubhouse to exercise room. Within walking distance to the lake, shops and recreation. Open concept ground floor corner unit offers two spacious bedrooms plus den, Large windows overlook a private patio, gardens and a water feature, Upgraded stainless steel appliances, upgraded pot lighting to new cabinet hardware. Hardwood walnut flooring, granite countertops with upgraded faucet. Tiled back splash and under counter lighting. Luxurious 5 piece ensuite and main bathroom with upgraded toilets.. Geothermal heating/cooling included in strata fees. (id:6769)