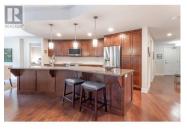

"" Southwind at Sarsons" This desirable Lower Mission complex offers various amenities, from an indoor pool, clubhouse to exercise room. Within walking distance to the lake, shops and recreation. Open concept ground floor corner unit offers two spacious bedrooms plus den, Large windows overlook a private patio, gardens and a water feature, Upgraded stainless steel appliances, upgraded pot lighting to new cabinet hardware. Hardwood walnut flooring, granite countertops with upgraded faucet. Tiled back splash and under counter lighting. Luxurious 5 piece ensuite and main bathroom with upgraded toilets.. Geothermal heating/cooling included in strata fees. (id:6769)