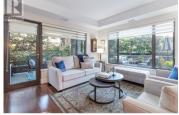

"" Southwind at Sarsons" This desirable Lower Mission complex offers various amenities, from an indoor pool, clubhouse to exercise room. Within walking distance to the lake, shops and recreation. Open concept ground floor corner unit offers two spacious bedrooms plus den, Large windows overlook a private patio, gardens and a water feature, Upgraded stainless steel appliances, upgraded pot lighting to new cabinet hardware. Hardwood walnut flooring, granite countertops with upgraded faucet. Tiled back splash and under counter lighting. Luxurious 5 piece ensuite and main bathroom with upgraded toilets.. Geothermal heating/cooling included in strata fees. (id:6769)