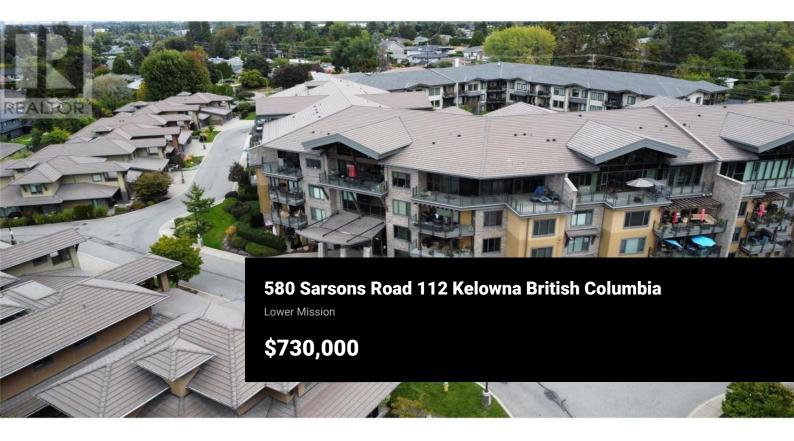

"" Southwind at Sarsons" This desirable Lower Mission complex offers various amenities, from an indoor pool, clubhouse to exercise room. Within walking distance to the lake, shops and recreation. Open concept ground floor corner unit offers two spacious bedrooms plus den, Large windows overlook a private patio, gardens and a water feature, Upgraded stainless steel appliances, upgraded pot lighting to new cabinet hardware. Hardwood walnut flooring, granite countertops with upgraded faucet. Tiled back splash and under counter lighting. Luxurious 5 piece ensuite and main bathroom with upgraded toilets.. Geothermal heating/cooling included in strata fees. (id:6769)