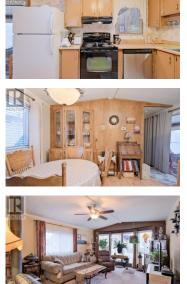

9020 Jim Bailey Road 112 Kelowna British Columbia Lake Country East / Oyama \$189,900

This is a 3 bedroom TURNKEY in MINT condition--much of what you see can be included in the purchase. Recent upgrades include High Efficiency Furnace, Dishwasher, Washer/Dryer and PEX plumbing. Pet-friendly(up to 30lbs) and Kids welcome. Huge covered deck, fenced yard with extra gate and 3 parking areas. Blaze King wood stove, garden shed, plus the yard tools, mower etc are included. FYI, Belaire MHP is right beside the World Famous OKANAGAN RAIL TRAIL for awesome walks/biking along Kalamalka Lake and Wood Lake--south to Kelowna and north to Vernon. (id:6769)